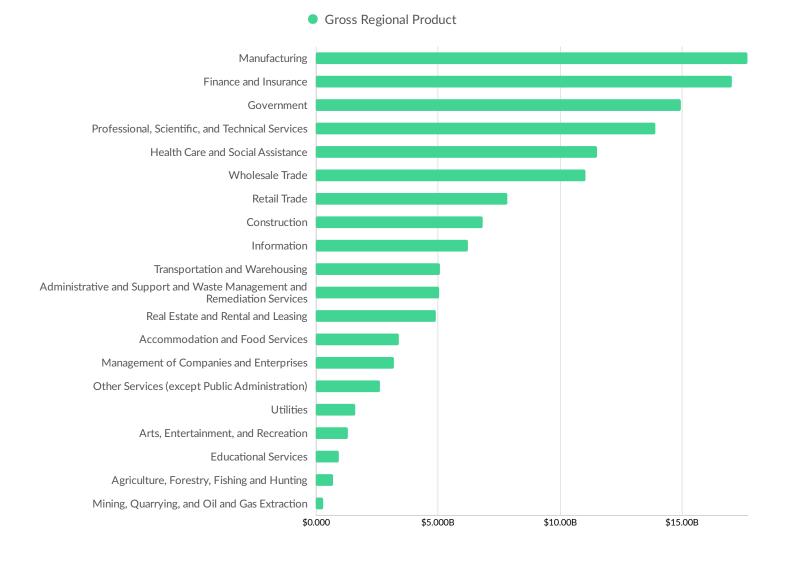

| Franklin County, KS    | 430        |



# **Industry Characteristics**

# Largest Industries





# **Top Growing Industries**





# **Top Industry Location Quotient**



Industry Location Quotient



# **Top Industry GRP**





### **Top Industry Earnings**





# **Business Characteristics**

### 83,195 Companies Employ Your Workers

Online profiles for your workers mention 83,195 companies as employers, with the top 10 appearing below. In the last 12 months, 22,445 companies in Kansas City, MO-KS posted job postings, with the top 10 appearing below.

| Top Companies                   | Profiles | Top Companies Posting      | Unique Postings |
|---------------------------------|----------|----------------------------|-----------------|
| Cerner                          | 11,986   | HCA Healthcare             | 6,438           |
| University of Kansas Medical Ce | 7,949    | Saint Luke's Health System | 5,396           |
| Sprint                          | 6,785    | University of Kansas       | 4,491