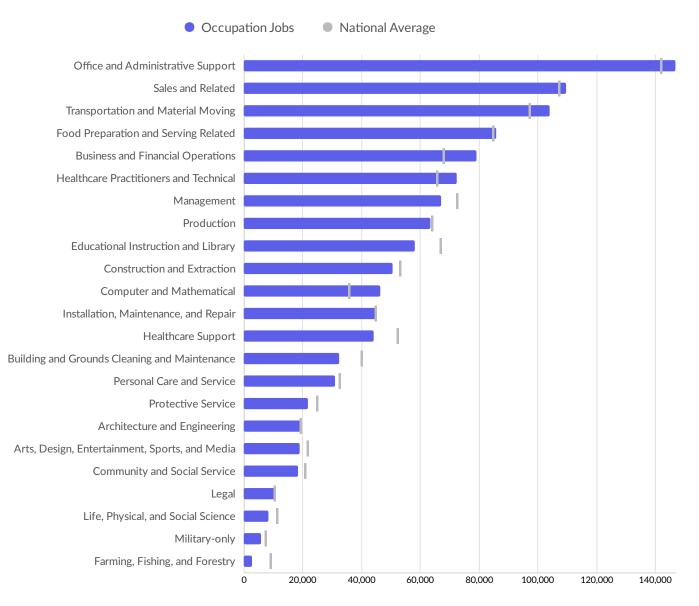

| • 10 to 19 employees                 | 22.1%      | 16,169         |
|  | <ul><li>20 to 49 employees</li></ul> | 12.3%      | 9,019          |
|  | • 50 to 99 employees                 | 3.2%       | 2,330          |
|  | 100 to 249 employees                 | 1.4%       | 993            |
|  | 250 to 499 employees                 | 0.4%       | 278            |
|  | • 500+ employees                     | 0.2%       | 117            |

\*Business Data by DatabaseUSA.com is third-party data provided by Emsi to its customers as a convenience, and Emsi does not endorse or warrant its accuracy or consistency with other published Emsi data. In most cases, the Business Count will not match total companies with profiles on the summary tab.



# Workforce Characteristics

# Largest Occupations





# **Top Growing Occupations**



Occupation Jobs Growth



### **Top Occupation Location Quotient**





### **Top Occupation Earnings**



Median Hourly Earnings



### **Top Posted Occupations**



Unique Average Monthly Postings



## Underemployment





# **Educational Pipeline**

In 2020, there were 21,341 graduates in Kansas City, MO-KS. This pipeline has shrunk by 12% over the last 5 years. The highest share of these graduates come from Liberal Arts and Sciences/Liberal Studies, Liberal Arts and Sciences/Liberal Studies, and Registered Nursing/Registered Nurse.

| School                                        | Total Graduates<br>(2020) | Graduate Trend (2016 -<br>2020) |
|-----------------------------------------------|---------------------------|------------------------------