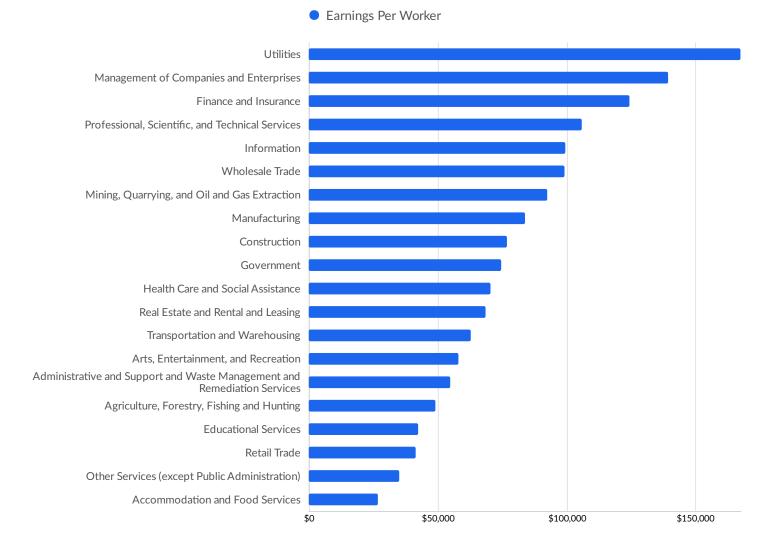

| Franklin County, KS    | 430        |



# **Industry Characteristics**

# Largest Industries





# **Top Growing Industries**





# **Top Industry Location Quotient**



Industry Location Quotient



# **Top Industry GRP**





### **Top Industry Earnings**





# **Business Characteristics**

### 83,195 Companies Employ Your Workers

Online profiles for your workers mention 83,195 companies as employers, with the top 10 appearing below. In the last 12 months, 22,445 companies in Kansas City, MO-KS posted job postings, with the top 10 appearing below.

| Top Companies                   | Profiles | Top Companies Posting      | Unique Postings |
|---------------------------------|----------|----------------------------|-----------------|
| Cerner                          | 11,986   | HCA Healthcare             | 6,438           |
| University of Kansas Medical Ce | 7,949    | Saint Luke's Health System | 5,396           |
| Sprint                          | 6,785    | University of Kansas       | 4,491           |
| Children's Mercy Hospital