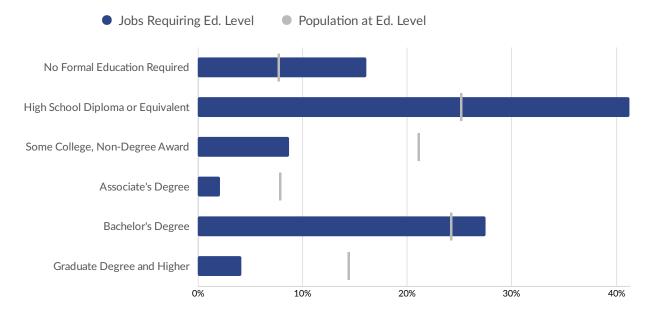

### **Educational Attainment**

Concerning educational attainment, **24.2% of Kansas City, MO-KS residents possess a Bachelor's Degree** (3.9% above the national average), and **7.8% hold an Associate's Degree** (0.9% below the national average).

|  |                              | % of Population | Population |
|--|------------------------------|-----------------|------------|
|  | Less Than 9th Grade          | 2.7%            | 40,172     |
|  | • 9th Grade to 12th Grade    | 5.0%            | 74,216     |
|  | High School Diploma          | 25.1%           | 376,083    |
|  | Some College                 | 21.0%           | 315,150    |
|  | Associate's Degree           | 7.8%            | 116,518    |
|  | Bachelor's Degree            | 24.2%           | 362,404    |
|  | • Graduate Degree and Higher | 14.3%           | 214,001    |