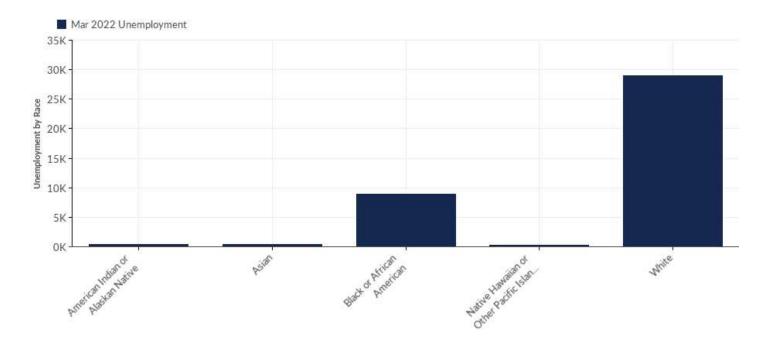

# **Unemployment by Race**

| Race                                      | U     | Inemployment<br>(Mar 2022) | % of<br>Unemployed |
|-------------------------------------------|-------|----------------------------|--------------------|
| American Indian or Alaskan Native         |       | 375                        | 0.96%              |
| Asian                                     |       | 416                        | 1.07%              |
| Black or African American                 |       | 8,953                      | 22.97%             |
| Native Hawaiian or Other Pacific Islander |       | 269                        | 0.69%              |
| White                                     |       | 28,968                     | 74.31%             |
|                                           | Total | 38,981                     | 100.00%            |