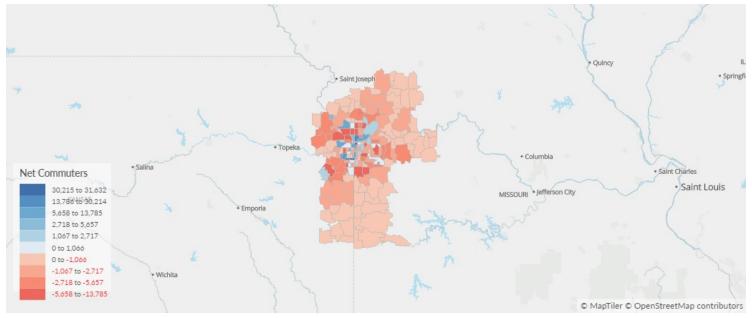

# Inbound and Outbound Migration

The table below analyzes past and current residents of Kansas City, MO-KS. The left column shows residents of other counties migrating to Kansas City, MO-KS. The right column shows residents migrating from Kansas City, MO-KS to other counties.

As of 2019, 1,645 people have migrated from Douglas County, KS to Kansas City, MO-KS. In the same year, 1,521 people left Kansas City, MO-KS migrating to Douglas County, KS. The total Net Migration for Kansas City, MO-KS in 2019 was 291.