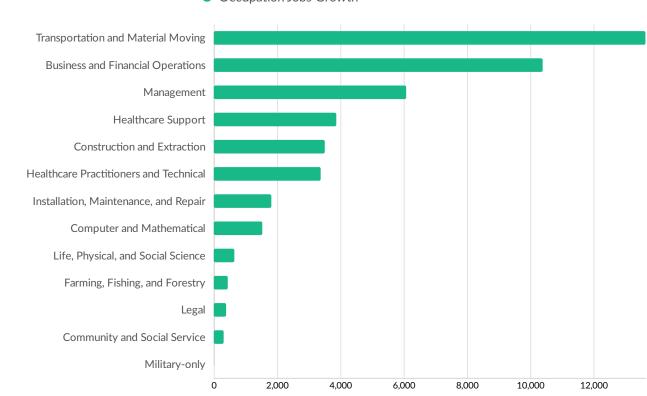

| 22.1%      | 16,169         |
|  | <ul><li>20 to 49 employees</li></ul> | 12.3%      | 9,019          |
|  | • 50 to 99 employees                 | 3.2%       | 2,330          |
|  | 100 to 249 employees                 | 1.4%       | 993            |
|  | 250 to 499 employees                 | 0.4%       | 278            |
|  | • 500+ employees                     | 0.2%       | 117            |

\*Business Data by DatabaseUSA.com is third-party data provided by Emsi to its customers as a convenience, and Emsi does not endorse or warrant its accuracy or consistency with other published Emsi data. In most cases, the Business Count will not match total companies with profiles on the summary tab.



# Workforce Characteristics

# Largest Occupations





# **Top Growing Occupations**



Occupation Jobs Growth



### **Top Occupation Location Quotient**





### **Top Occupation Earnings**



Median Hourly Earnings



### **Top Posted Occupations**



Unique Average Monthly Postings



## Underemployment





# **Educational Pipeline**

In 2020, there were 21,341 graduates in Kansas City, MO-KS. This pipeline has shrunk by 12% over the last 5 years. The highest share of these graduates come from Liberal Arts and Sciences/Liberal Studies, Liberal Arts and Sciences/Liberal Studies, and Registered Nursing/Registered Nurse.

| School                                        | Total Graduates<br>(2020) | Graduate Trend (2016 -<br>2020) |
|-----------------------------------------------|---------------------------|---------------------------------|
| Metropolitan Community Colle