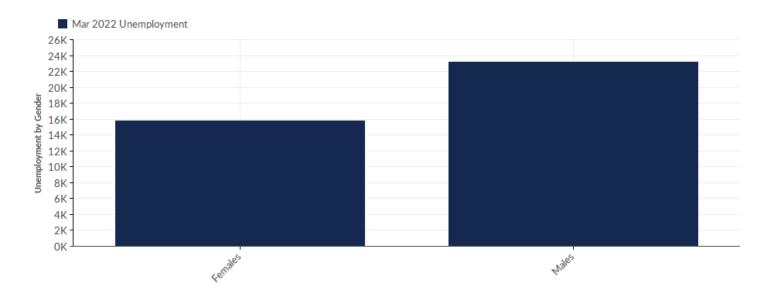

# Unemployment by Gender

| Gender  | U     | nemployment<br>(Mar 2022) | % of<br>Unemployed |
|---------|-------|---------------------------|--------------------|
| Females |       | 15,802                    | 40.54%             |
| Males   |       | 23,179                    | 59.46%             |
|         | Total | 38,981                    | 100.00%            |