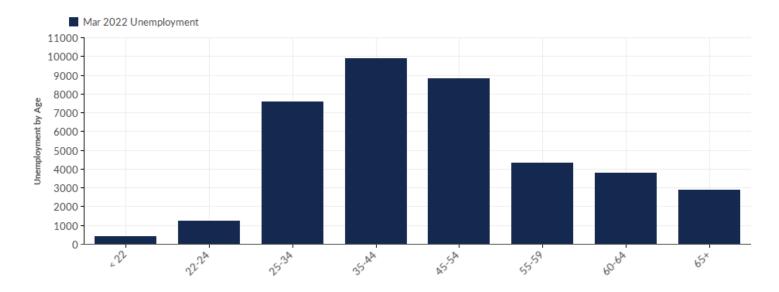

# Unemployment by Age

| Age   | U     | nemployment<br>(Mar 2022) | % of<br>Unemployed |
|-------|-------|---------------------------|--------------------|
| < 22  |       | 432                       | 1.11%              |
| 22-24 |       | 1,232                     | 3.16%              |
| 25-34 |       | 7,579                     | 19.44%             |
| 35-44 |       | 9,899                     | 25.39%             |
| 45-54 |       | 8,826                     | 22.64%             |
| 55-59 |       | 4,328                     | 11.10%             |
| 60-64 |       | 3,806                     | 9.76%              |
| 65+   |       | 2,879                     | 7.39%              |
|       | Total | 38,981                    | 100.00%            |