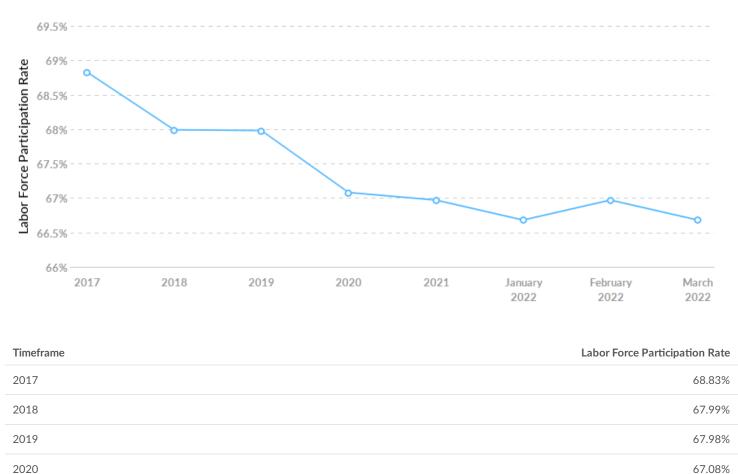

## Labor Force Participation Rate Trends

2021

January 2022

February 2022

March 2022

66.97%

66.68%

66.97%

66.68%