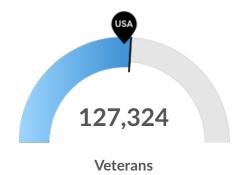

Kansas City, MO-KS has 127,324 veterans. The national average for an area this size is 120,024.