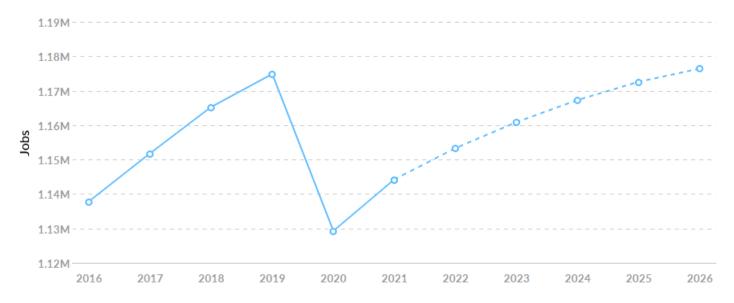

# Job Trends

From 2016 to 2021, jobs increased by 0.6% in Kansas City, MO-KS from 1,137,838 to 1,144,228. This change fell short of the national growth rate of 0.7% by 0.1%.

| Timeframe | Jobs      |
|-----------|-----------|
| 2016      | 1,137,838 |
| 2017      | 1,151,787 |
| 2018      | 1,165,246 |
| 2019      | 1,174,823 |
| 2020      | 1,129,234 |
| 2021      | 1,144,228 |
| 2022      | 1,153,313 |
| 2023      | 1,160,854 |
| 2024      | 1,167,294 |
| 2025      | 1,172,575 |
| 2026      | 1,176,413 |