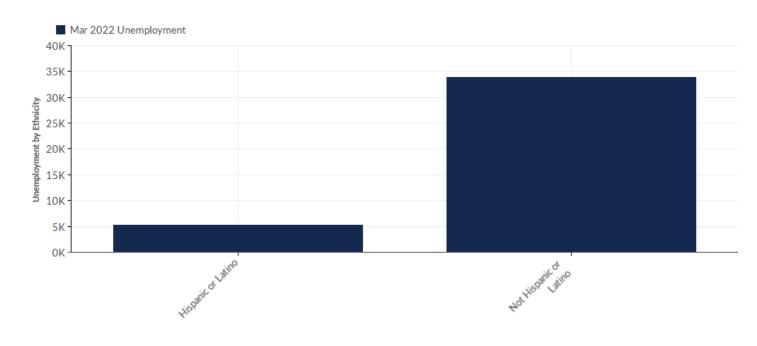

# **Unemployment by Ethnicity**

| Ethnicity              | Unemployment<br>(Mar 2022) | % of<br>Unemployed |
|------------------------|----------------------------|--------------------|
| Hispanic or Latino     | 5,175                      | 13.28%             |
| Not Hispanic or Latino | 33,806                     | 86.72%             |
|                        | Total 38,981               | 100.00%            |