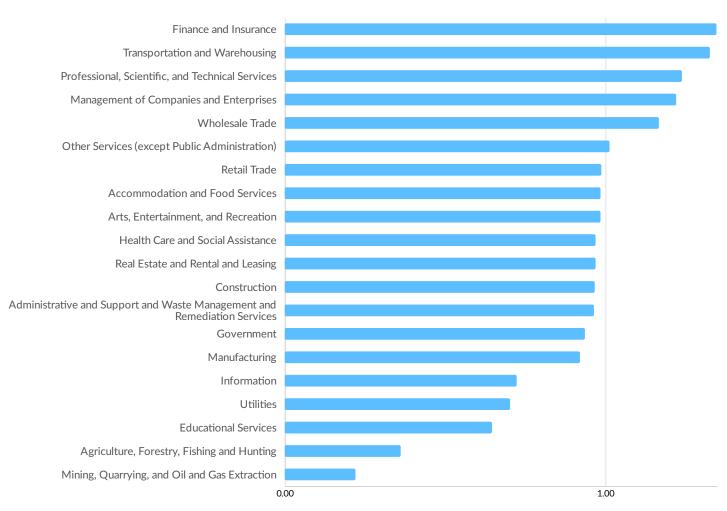

| Franklin County, KS    | 430        |



# **Industry Characteristics**

# Largest Industries





# **Top Growing Industries**





# **Top Industry Location Quotient**



Industry Location Quotient



# **Top Industry GRP**





### **Top Industry Earnings**





# **Business Characteristics**

### 83,195 Companies Employ Your Workers

Online profiles for your workers mention 83,195 companies as employers, with the top 10 appearing below. In the last 12 months, 22,445 companies in Kansas City, MO-KS posted job postings, with the top 10 appearing below.

| Top Companies                   | Profiles | Top Companies Posting      | Unique Postings |
|---------------------------------|----------|----------------------------|-----------------|
| Cerner                          | 11,986   | HCA Healthcare             | 6,438           |
| University of Kansas Medical Ce | 7,949    | Saint Luke's Health System | 5,396           |
| Sprint