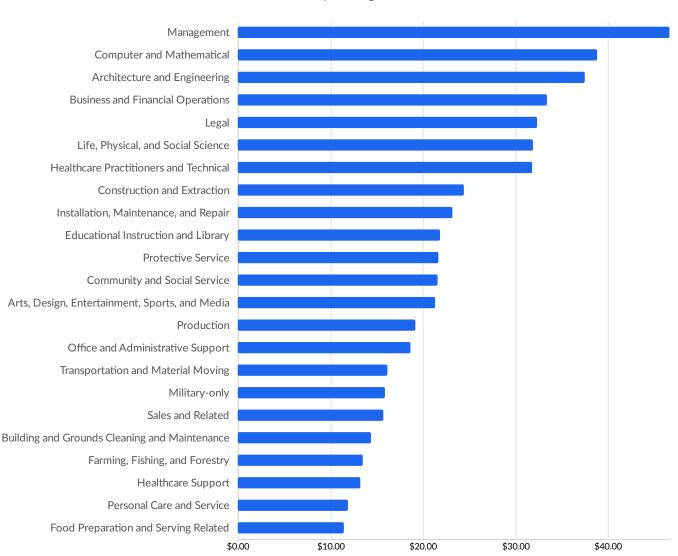

|
|  | • 50 to 99 employees                 | 3.2%       | 2,330          |
|  | 100 to 249 employees                 | 1.4%       | 993            |
|  | 250 to 499 employees                 | 0.4%       | 278            |
|  | • 500+ employees                     | 0.2%       | 117            |

\*Business Data by DatabaseUSA.com is third-party data provided by Emsi to its customers as a convenience, and Emsi does not endorse or warrant its accuracy or consistency with other published Emsi data. In most cases, the Business Count will not match total companies with profiles on the summary tab.



# Workforce Characteristics

# Largest Occupations





# **Top Growing Occupations**



Occupation Jobs Growth



### **Top Occupation Location Quotient**





### **Top Occupation Earnings**



Median Hourly Earnings



### **Top Posted Occupations**



Unique Average Monthly Postings



## Underemployment





# **Educational Pipeline**

In 2020, there were 21,341 graduates in Kansas City, MO-KS. This pipeline has shrunk by 12% over the last 5 years. The highest share of these graduates come from Liberal Arts and Sciences/Liberal Studies, Liberal Arts and Sciences/Liberal Studies, and Registered Nursing/Registered Nurse.

| School                                        | Total Graduates<br>(2020) | Graduate Trend (2016 -<br>2020) |
|-----------------------------------------------|---------------------------|---------------------------------|
| Metropolitan Community College-Kansas<br>City | 3,506                     |                                 |
| University of Missouri-