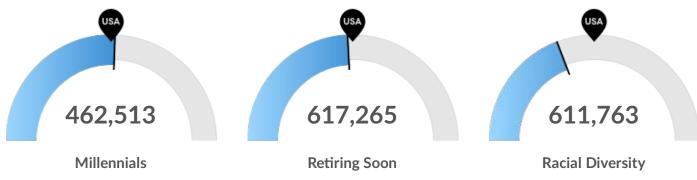

# **Population Characteristics**

Kansas City, MO-KS has 462,513 millennials (ages 25-39). The national average for an area this size is 447,841.

Racial diversity is low in Kansas City, MO-KS. The national average for an area this size is 875,334 racially diverse people, while there are 611,763 here.