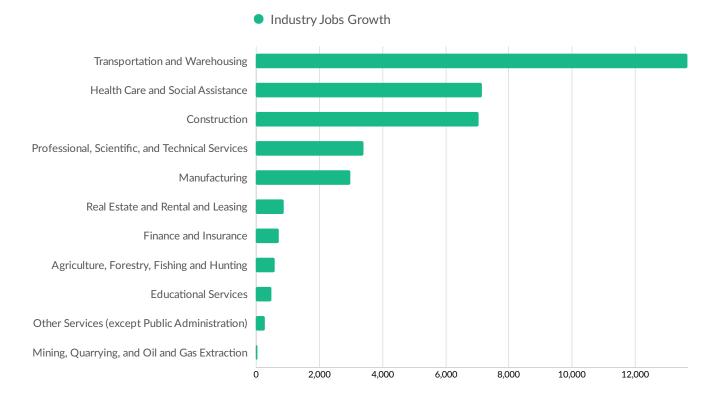

| Franklin County, KS    | 430        |



# **Industry Characteristics**

# Largest Industries





# **Top Growing Industries**





# **Top Industry Location Quotient**



Industry Location Quotient



# **Top Industry GRP**





### **Top Industry Earnings**





# **Business Characteristics**

### 83,195 Companies Employ Your Workers

Online profiles for your workers mention 83,195 companies as employers, with the top 10 appearing below. In the last 12 months, 22,445 companies in Kansas City, MO-KS posted job postings, with the top 10 appearing below.

| Top Companies                   | Profiles | Top Companies Posting      | Unique Postings |
|---------------------------------|----------|----------------------------|-----------------|
| Cerner                          | 11,986   | HCA Healthcare             | 6,438           |
| University of Kansas Medical Ce | 7,949    | Saint Luke's Health System | 5,396