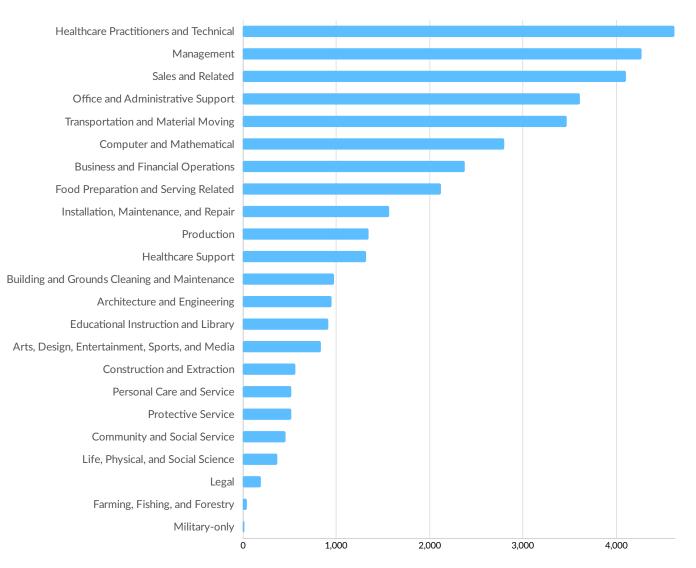

2,330          |
|  | 100 to 249 employees                 | 1.4%       | 993            |
|  | 250 to 499 employees                 | 0.4%       | 278            |
|  | • 500+ employees                     | 0.2%       | 117            |

\*Business Data by DatabaseUSA.com is third-party data provided by Emsi to its customers as a convenience, and Emsi does not endorse or warrant its accuracy or consistency with other published Emsi data. In most cases, the Business Count will not match total companies with profiles on the summary tab.



# Workforce Characteristics

# Largest Occupations





# **Top Growing Occupations**



Occupation Jobs Growth



### **Top Occupation Location Quotient**





### **Top Occupation Earnings**



Median Hourly Earnings



### **Top Posted Occupations**



Unique Average Monthly Postings



## Underemployment





# **Educational Pipeline**

In 2020, there were 21,341 graduates in Kansas City, MO-KS. This pipeline has shrunk by 12% over the last 5 years. The highest share of these graduates come from Liberal Arts and Sciences/Liberal Studies, Liberal Arts and Sciences/Liberal Studies, and Registered Nursing/Registered Nurse.

| School                                        | Total Graduates<br>(2020) | Graduate Trend (2016 -<br>2020) |
|-----------------------------------------------|---------------------------|---------------------------------|
| Metropolitan Community College-Kansas<br>City | 3,506                     |                                 |
| University of Missouri-Kansas City            | 3,481                     |