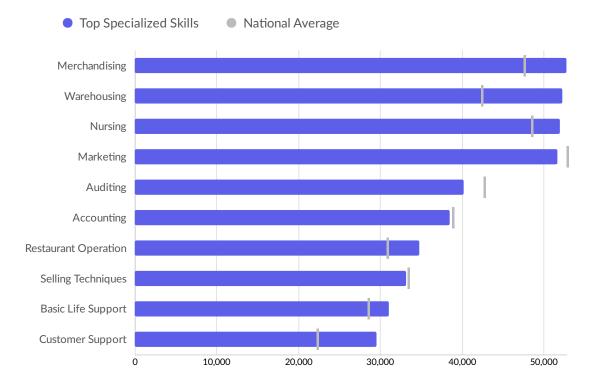

|                                 |
| Kansas City Kansas Community College          | 1,135                     |                                 |
| Rockhurst University                          | 1,094                     |                                 |
| MidAmerica Nazarene University                | 602                       |                                 |
| Midwestern Baptist Theological Seminary       | 479                       |                                 |
| Avila University                              | 413                       |                                 |
|                                               |                           |                                 |

Certificate

Associate's

Bachelor's
N

• Master's or Higher



# In-Demand Skills