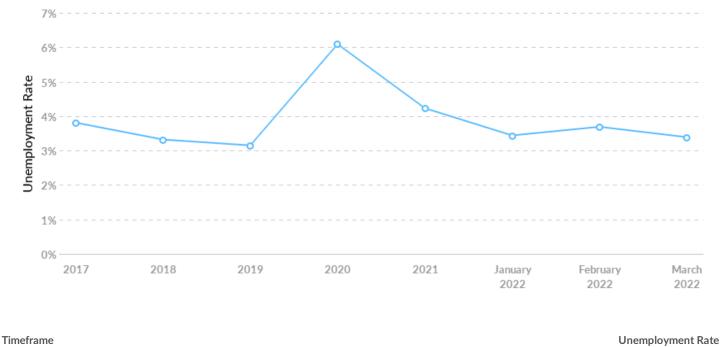

# **Unemployment Rate Trends**

Kansas City, MO-KS had a March 2022 unemployment rate of 3.39%, decreasing from 3.81% 5 years before.

| 2017          | 3.81% |
|---------------|-------|
| 2018          | 3.32% |
| 2019          | 3.15% |
| 2020          | 6.09% |
| 2021          | 4.23% |
| January 2022  | 3.44% |
| February 2022 | 3.69% |
| March 2022    | 3.39% |