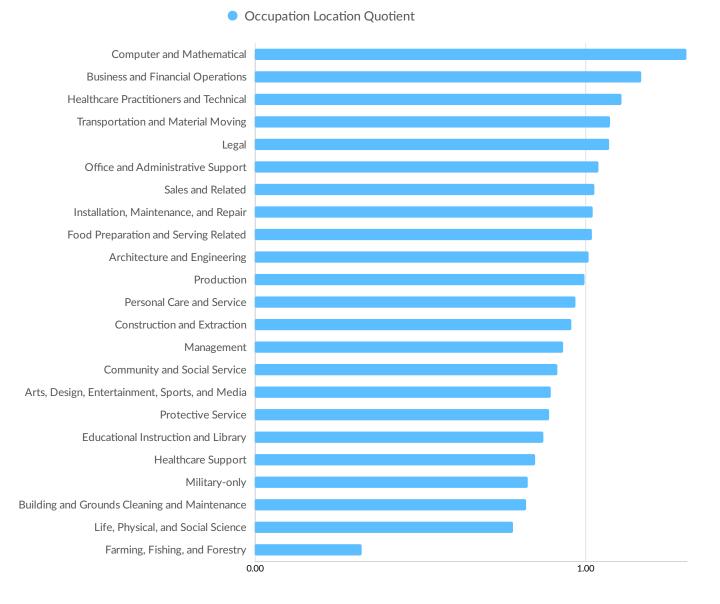

i></ul> | 12.3%      | 9,019          |
|  | • 50 to 99 employees                 | 3.2%       | 2,330          |
|  | 100 to 249 employees                 | 1.4%       | 993            |
|  | 250 to 499 employees                 | 0.4%       | 278            |
|  | • 500+ employees                     | 0.2%       | 117            |

\*Business Data by DatabaseUSA.com is third-party data provided by Emsi to its customers as a convenience, and Emsi does not endorse or warrant its accuracy or consistency with other published Emsi data. In most cases, the Business Count will not match total companies with profiles on the summary tab.



# Workforce Characteristics

# Largest Occupations





# **Top Growing Occupations**



Occupation Jobs Growth



### **Top Occupation Location Quotient**





### **Top Occupation Earnings**



Median Hourly Earnings



### **Top Posted Occupations**



Unique Average Monthly Postings



## Underemployment





# **Educational Pipeline**

In 2020, there were 21,341 graduates in Kansas City, MO-KS. This pipeline has shrunk by 12% over the last 5 years. The highest share of these graduates come from Liberal Arts and Sciences/Liberal Studies, Liberal Arts and Sciences/Liberal Studies, and Registered Nursing/Registered Nurse.

| School                                        | Total Graduates<br>(2020) | Graduate Trend (2016 -<br>2020) |
|-----------------------------------------------|---------------------------|---------------------------------|
| Metropolitan Community College-Kansas<br>City | 3,506                     |