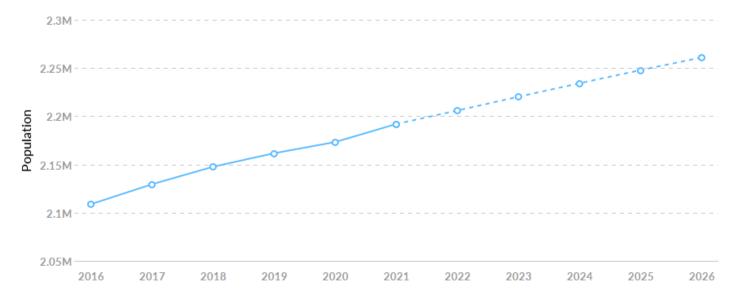

# **Population Trends**

As of 2021 the region's population **increased by 3.9%** since 2016, growing by 83,172. Population is expected to **increase by 3.1%** between 2021 and 2026, adding 69,035.

| Timeframe | Population |
|-----------|------------|
| 2016      | 2,108,768  |
| 2017      | 2,129,425  |
| 2018      | 2,147,602  |
| 2019      | 2,161,639  |
| 2020      | 2,173,212  |
| 2021      | 2,191,940  |
| 2022      | 2,205,952  |
| 2023      | 2,220,235  |
| 2024      | 2,234,194  |
| 2025      | 2,247,872  |
| 2026      | 2,260,974  |