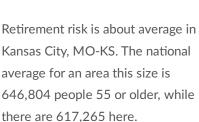

# **Population Characteristics**

Kansas City, MO-KS has 462,513 millennials (ages 25-39). The national average for an area this size is 447,841.

Racial diversity is low in Kansas City, MO-KS. The national average for an area this size is 875,334 racially diverse people, while there are 611,763 here.