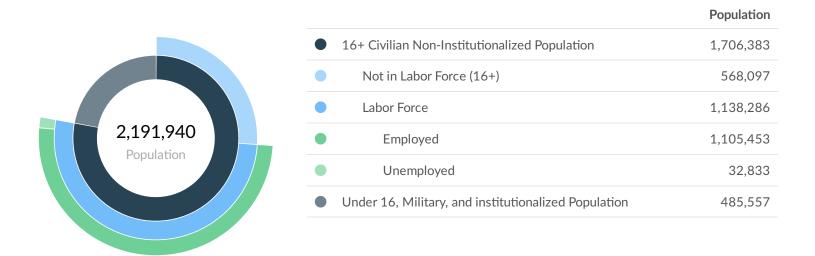

# 2,191,940

Population (2021)

Population grew by 83,172 over the last 5 years and is projected to grow by 69,035 over the next 5 years. 1,144,228

**Total Regional Employment** 

Jobs grew by 6,391 over the last 5 years and are projected to grow by 32,184 over the next 5 years.

|               | Population<br>(2021) | Labor<br>Force<br>(2021) | Jobs (2021) | Cost<br>of<br>Living | GRP       | Imports   | Exports   |
|---------------|----------------------|--------------------------|-------------|----------------------|-----------|-----------|-----------|
| Region        | 2,191,940            | 1,138,286                | 1,144,228   | 93.9                 | \$147.73B | \$130.92B | \$164.12B |
| United States | 331,820,028          | 162,302,777              | 161,875,556 | 100.0                | \$22.09T  | \$0       | \$10.75T  |

### Dec 2021 Labor Force Breakdown