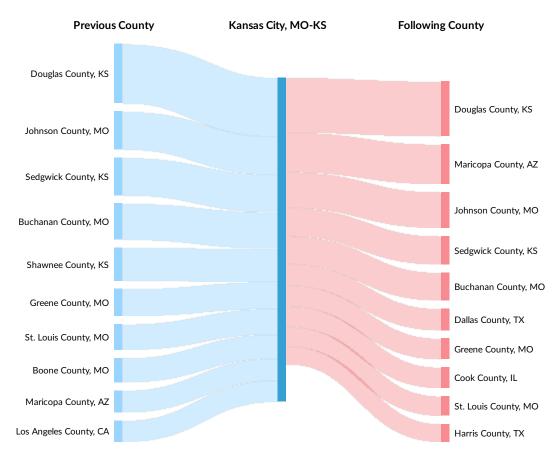

# Inbound and Outbound Migration

The table below analyzes past and current residents of Kansas City, MO-KS. The left column shows residents of other counties migrating to Kansas City, MO-KS. The right column shows residents migrating from Kansas City, MO-KS to other counties.

As of 2019, 1,645 people have migrated from Douglas County, KS to Kansas City, MO-KS. In the same year, 1,521 people left Kansas City, MO-KS migrating to Douglas County, KS. The total Net Migration for Kansas City, MO-KS in 2019 was 291.

| Top Previous Counties | Migrations |
|-----------------------|------------|
| Douglas County, KS    | 1,645      |
| Johnson County, MO    | 1,059      |
| Sedgwick County, KS   | 1,044      |
| Buchanan County, MO   | 1,005      |
| Shawnee County, KS    | 920        |
| Greene County, MO     | 751        |

| St. Louis County, MO710Boone County, AZ608Los Angeles County, CA594Douglas County, NE512St. Diego County, CA400Cook County, IL476Tarrant County, TX471Top Following County, AZ1100Jonson County, AS1521Baricopa County, KS1521Maricopa County, KS1521Maricopa County, KS1521Dalas County, KS785Buchanan County, MO976St. Louis County, MO578Dialas County, KS578Greene County, MO578St. Louis County, KS471Harris County, KS471Harris County, KS474Harris County, KS474Harris County, KS474Harris County, KS474Finance County, KS474Harris County, KS <th>Top Previous Counties</th> <th>Migrations</th> | Top Previous Counties  | Migrations |
|----------------------------------------------------------------------------------------------------------------------------------------------------------------------------------------------------------------------------------------------------------------------------------------------------------------------------------------------------------------------------------------------------------------------------------------------------------------------------------------------------------------------------------------------------------------------------------------------------------------------------------------------------------------------------------------------------------------------------------------------------------------------------------------------------------------------------------------------------------------------------------------------------------------------------------------------------------------------------------|------------------------|------------|
| Maricopa County, AZ608Los Angeles County, CA594Douglas County, NE520Harris County, TX512San Diego County, CA480Cook County, IL476Tarrant County, TX471Top Following CountiesMigrationsDouglas County, KS1,521Maricopa County, KS1,521Maricopa County, KS795Sedgwick County, MO996Sedgwick County, MO775Dalas County, MO576Cook County, IL573St. Louis County, MO574Creene County, MO574Creene County, MO574Greene County, MO574Cook County, IL573St. Louis County, CA474Harris County, CA477Los County, CA477Los County, CA474Farrant County, CA475Farrant                                                  | St. Louis County, MO   | 710        |
| Los Angeles County, CA594Douglas County, NE520Haris County, TX512San Diego County, CA480Cook County, IL476Tarrant County, TX471Top Following CountiesMigrationsDouglas County, KS1,521Maricopa County, MO976Sedgwick County, KS775Dallas County, KS775Dallas County, MO576Cook County, IL578St. Louis County, MO576Cook County, IL573St. Louis County, MO576Cook County, IL573St. Louis County, KS477Los Angeles County, CA474Tarrant County, TX598Starrant County, TX598Starrant County, CA474Tarrant County, TX451Tarrant County, CO474                                                                                                                                                                                                                                                                                                                                                                                                                                        | Boone County, MO       | 673        |
| Douglas County, NE520Harris County, TX612San Diego County, CA480Cook County, IL476Tarrant County, TX471Top Following CountiesMigrationsDouglas County, KS1.521Maricopa County, KS796Sedgwick County, KS785Buchanan County, TX598Greene County, MO576Cook County, IL573St. Louis County, KS676Cook County, KS677Dallas County, KS678Greene County, MO576Cook County, IL573St. Louis County, KS477Los Angeles County, CA474Tarrant County, TX451I Farso County, CO474                                                                                                                                                                                                                                                                                                                                                                                                                                                                                                              | Maricopa County, AZ    | 608        |
| Harris County, TX512San Diego County, CA480Cook County, IL476Tarrant County, TX471Top Following CountiesMigrationsDouglas County, KS1,521Maricopa County, AZ1,100Johnson County, KS976Sedgwick County, KS775Dallas County, TX578Greene County, MO576Cook County, IL573St. Louis County, TX500Shawnee County, KS477Los Angeles County, CA474Tarrant County, TX451Farrant County, CO474                                                                                                                                                                                                                                                                                                                                                                                                                                                                                                                                                                                            | Los Angeles County, CA | 594        |
| San Diego County, CA480Cook County, IL476Tarrant County, TX471Top Following CountiesMigrationsDouglas County, KS1,521Maricopa County, AZ1,100Johnson County, MO996Sedgwick County, KS785Buchanan County, MO775Dallas County, IL598Greene County, MO574Harris County, IL573St. Louis County, KS474Harris County, TX500Shawnee County, KS477Los Angeles County, CA474Tarrant County, TX451Farrant County, CO474                                                                                                                                                                                                                                                                                                                                                                                                                                                                                                                                                                    | Douglas County, NE     | 520        |
| Cook County, IL476Tarrant County, TX471Top Following CountiesMigrationsDouglas County, KS1,521Maricopa County, AZ1,100Johnson County, MO996Sedgwick County, KS785Buchanan County, MO775Dallas County, TX598Greene County, MO576Cook County, IL573St. Louis County, MO541Harris County, TX500Shawnee County, KS477Los Angeles County, CA474Tarrant County, TX451El Paso County, CO474                                                                                                                                                                                                                                                                                                                                                                                                                                                                                                                                                                                             | Harris County, TX      | 512        |
| Tarrant County, TX471Top Following CountiesMigrationsDouglas County, KS1,521Maricopa County, AZ1,100Johnson County, MO996Sedgwick County, KS785Buchanan County, MO775Dallas County, TX598Greene County, MO576Cook County, IL573St. Louis County, TX500Shawnee County, KS477Los Angeles County, CA474Tarrant County, TX451El Paso County, CO477                                                                                                                                                                                                                                                                                                                                                                                                                                                                                                                                                                                                                                   | San Diego County, CA   | 480        |
| Top Following CountiesMigrationsDouglas County, KS1,521Maricopa County, AZ1,100Johnson County, MO996Sedgwick County, KS785Buchanan County, MO775Dallas County, TX598Greene County, MO576Cook County, IL573St. Louis County, TX500Shawnee County, KS477Los Angeles County, CA474Tarrant County, TX451El Paso County, CO437                                                                                                                                                                                                                                                                                                                                                                                                                                                                                                                                                                                                                                                        | Cook County, IL        | 476        |
| Douglas County, KS1,521Maricopa County, AZ1,100Johnson County, MO996Sedgwick County, KS785Buchanan County, MO775Dallas County, TX598Greene County, MO576Cook County, IL573St. Louis County, MO541Harris County, KS477Los Angeles County, CA474Tarrant County, TX451El Paso County, CO437                                                                                                                                                                                                                                                                                                                                                                                                                                                                                                                                                                                                                                                                                         | Tarrant County, TX     | 471        |
| Maricopa County, AZ1,100Johnson County, MO996Sedgwick County, KS785Buchanan County, MO775Dallas County, TX598Greene County, MO576Cook County, IL573St. Louis County, MO541Harris County, TX500Shawnee County, KS477Los Angeles County, CA451El Paso County, CO437                                                                                                                                                                                                                                                                                                                                                                                                                                                                                                                                                                                                                                                                                                                | Top Following Counties | Migrations |
| Johnson County, MO996Sedgwick County, KS785Buchanan County, MO775Dallas County, TX598Greene County, MO576Cook County, IL573St. Louis County, MO541Harris County, TX500Shawnee County, KS477Los Angeles County, CA474Tarrant County, TX451El Paso County, CO437                                                                                                                                                                                                                                                                                                                                                                                                                                                                                                                                                                                                                                                                                                                   | Douglas County, KS     | 1,521      |
| Sedgwick County, KS785Buchanan County, MO775Dallas County, TX598Greene County, MO576Cook County, IL573St. Louis County, MO541Harris County, TX500Shawnee County, KS477Los Angeles County, CA474Tarrant County, TX451El Paso County, CO437                                                                                                                                                                                                                                                                                                                                                                                                                                                                                                                                                                                                                                                                                                                                        | Maricopa County, AZ    | 1,100      |
| Buchanan County, MO775Dallas County, TX598Greene County, MO576Cook County, IL573St. Louis County, MO541Harris County, TX500Shawnee County, KS477Los Angeles County, CA474Tarrant County, TX501El Paso County, CO437                                                                                                                                                                                                                                                                                                                                                                                                                                                                                                                                                                                                                                                                                                                                                              | Johnson County, MO     | 996        |
| Dallas County, TX598Greene County, MO576Cook County, IL573St. Louis County, MO541Harris County, TX500Shawnee County, KS477Los Angeles County, CA474Tarrant County, TX451El Paso County, CO437                                                                                                                                                                                                                                                                                                                                                                                                                                                                                                                                                                                                                                                                                                                                                                                    | Sedgwick County, KS    | 785        |
| Greene County, MO576Cook County, IL573St. Louis County, MO541Harris County, TX500Shawnee County, KS477Los Angeles County, CA474Tarrant County, TX451El Paso County, CO437                                                                                                                                                                                                                                                                                                                                                                                                                                                                                                                                                                                                                                                                                                                                                                                                        | Buchanan County, MO    | 775        |
| Cook County, IL573St. Louis County, MO541Harris County, TX500Shawnee County, KS477Los Angeles County, CA474Tarrant County, TX451El Paso County, CO437                                                                                                                                                                                                                                                                                                                                                                                                                                                                                                                                                                                                                                                                                                                                                                                                                            | Dallas County, TX      | 598        |
| St. Louis County, MO541Harris County, TX500Shawnee County, KS477Los Angeles County, CA474Tarrant County, TX451El Paso County, CO437                                                                                                                                                                                                                                                                                                                                                                                                                                                                                                                                                                                                                                                                                                                                                                                                                                              | Greene County, MO      | 576        |
| Harris County, TX500Shawnee County, KS477Los Angeles County, CA474Tarrant County, TX451El Paso County, CO437                                                                                                                                                                                                                                                                                                                                                                                                                                                                                                                                                                                                                                                                                                                                                                                                                                                                     | Cook County, IL        | 573        |
| Shawnee County, KS477Los Angeles County, CA474Tarrant County, TX451El Paso County, CO437                                                                                                                                                                                                                                                                                                                                                                                                                                                                                                                                                                                                                                                                                                                                                                                                                                                                                         | St. Louis County, MO   | 541        |
| Los Angeles County, CA474Tarrant County, TX451El Paso County, CO437                                                                                                                                                                                                                                                                                                                                                                                                                                                                                                                                                                                                                                                                                                                                                                                                                                                                                                              | Harris County, TX      | 500        |
| Tarrant County, TX451El Paso County, CO437                                                                                                                                                                                                                                                                                                                                                                                                                                                                                                                                                                                                                                                                                                                                                                                                                                                                                                                                       | Shawnee County, KS     | 477        |
| El Paso County, CO 437                                                                                                                                                                                                                                                                                                                                                                                                                                                                                                                                                                                                                                                                                                                                                                                                                                                                                                                                                           | Los Angeles County, CA | 474        |
|                                                                                                                                                                                                                                                                                                                                                                                                                                                                                                                                                                                                                                                                                                                                                                                                                                                                                                                                                                                  | Tarrant County, TX     | 451        |
| Franklin County, KS 430                                                                                                                                                                                                                                                                                                                                                                                                                                                                                                                                                                                                                                                                                                                                                                                                                                                                                                                                                          | El Paso County, CO     | 437        |
|                                                                                                                                                                                                                                                                                                                                                                                                                                                                                                                                                                                                                                                                                                                                                                                                                                                                                                                                                                                  | Franklin County, KS    | 430        |