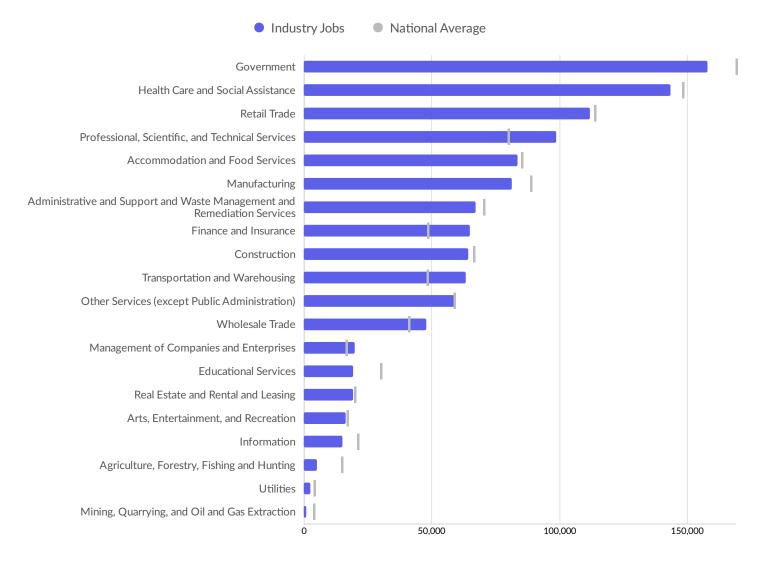

| Franklin County, KS    | 430        |



# **Industry Characteristics**

# Largest Industries





# **Top Growing Industries**





# **Top Industry Location Quotient**



Industry Location Quotient



# **Top Industry GRP**





### **Top Industry Earnings**





# **Business Characteristics**

### 83,195 Companies Employ Your Workers

Online profiles for your workers mention 83,195 companies as employers, with the top 10 appearing below. In the last 12 months, 22,445 companies in Kansas City, MO-KS posted job postings, with the top 10 appearing below.

| Top Companies                   | Profiles | Top Companies Posting      | Unique Postings |
|---------------------------------|----------|----------------------------|-----------------|
| Cerner                          | 11,986   | HCA Healthcare             | 6,438           |
| University of Kansas Medical Ce | 7,949    | Sain