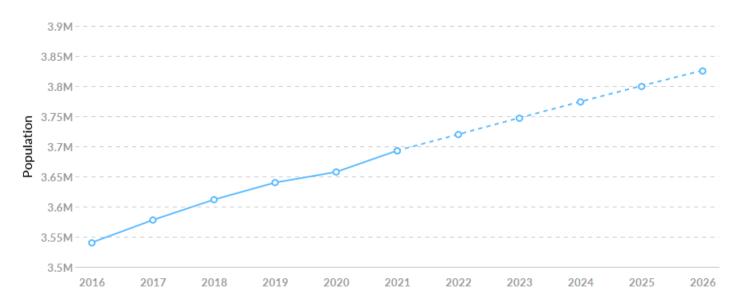

# **Population Trends**

As of 2021 the region's population increased by 4.3% since 2016, growing by 152,586. Population is expected to increase by 3.6% between 2021 and 2026, adding 133,001.

| Timeframe | Population |
|-----------|------------|
| 2016      | 3,540,411  |
| 2017      | 3,577,815  |
| 2018      | 3,611,648  |
| 2019      | 3,639,892  |
| 2020      | 3,657,477  |
| 2021      | 3,692,997  |
| 2022      | 3,720,015  |
| 2023      | 3,747,330  |
| 2024      | 3,774,234  |
| 2025      | 3,800,484  |
| 2026      | 3,825,998  |