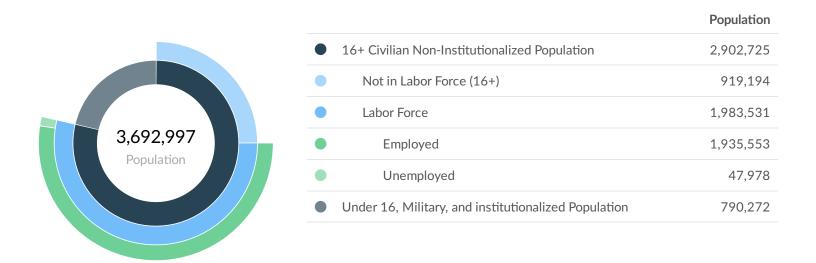

# **Economy Overview**

3,692,997

Population (2021)

Population grew by 152,586 over the last 5 years and is projected to grow by 133,001 over the next 5 years. 2,032,481

**Total Regional Employment** 

Jobs decreased by 28,491 over the last 5 years but are projected to grow by 33,211 over the next 5 years. \$80.4K

|               | Population<br>(2021) | Labor<br>Force<br>(2021) | Jobs (2021) | Cost<br>of<br>Living | GRP       | Imports   | Exports   |
|---------------|----------------------|--------------------------|-------------|----------------------|-----------|-----------|-----------|
| Region        | 3,692,997            | 1,983,531                | 2,032,481   | 104.5                | \$290.72B | \$198.09B | \$235.00B |
| United States | 331,820,028          | 162,302,777              | 161,875,556 | 100.0                | \$22.09T  | \$0       | \$10.75T  |

#### Dec 2021 Labor Force Breakdown