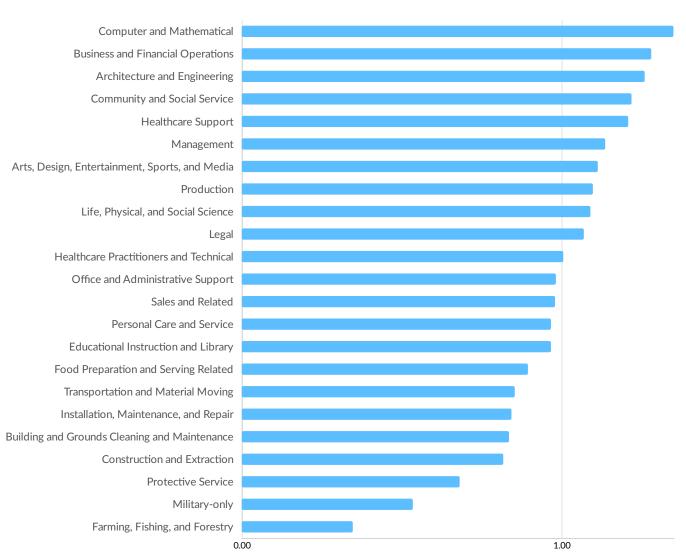

|
| 3M                      | 10,346   | Allina Health            | 5,067           |
| Best Buy                | 7,496    | Target                   | 4,818           |
| State of Minnesota      | 7,137    | US Bank                  | 4,400           |



### **Business Size**



<sup>\*</sup>Business Data by DatabaseUSA.com is third-party data provided by Emsi to its customers as a convenience, and Emsi does not endorse or warrant its accuracy or consistency with other published Emsi data. In most cases, the Business Count will not match total companies with profiles on the summary tab.



# Workforce Characteristics

# **Largest Occupations**



# **Top Growing Occupations**

Occupation Jobs Growth



### **Top Occupation Location Quotient**

#### Occupation Location Quotient





### **Top Occupation Earnings**

#### Median Hourly Earnings





### **Top Posted Occupations**

#### Unique Average Monthly Postings





# Underemployment





# **Educational Pipeline**

In 2020, there were 67,083 graduates in Minneapolis-St. Paul-Bloomington, MN-WI. This pipeline has grown by 1% over the last 5 years. The highest share of these graduates come from Registered Nursing/Registered Nurse, Liberal Arts and Sciences/Liberal Studies, and Registered Nursing/Registered Nurse.





# **In-Demand Skills**