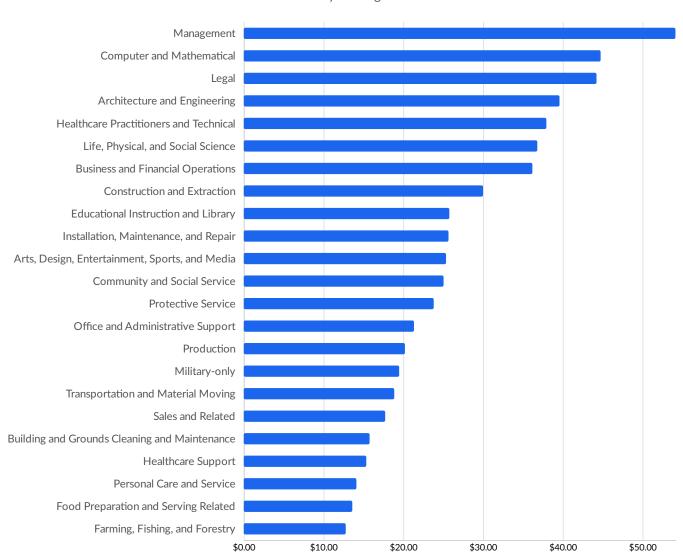

| 5,067           |
| Best Buy                | 7,496    | Target                   | 4,818           |
| State of Minnesota      | 7,137    | US Bank                  | 4,400           |



### **Business Size**



<sup>\*</sup>Business Data by DatabaseUSA.com is third-party data provided by Emsi to its customers as a convenience, and Emsi does not endorse or warrant its accuracy or consistency with other published Emsi data. In most cases, the Business Count will not match total companies with profiles on the summary tab.



# Workforce Characteristics

# **Largest Occupations**



# **Top Growing Occupations**

Occupation Jobs Growth



### **Top Occupation Location Quotient**

#### Occupation Location Quotient





### **Top Occupation Earnings**

#### Median Hourly Earnings





### **Top Posted Occupations**

#### Unique Average Monthly Postings





# Underemployment





# **Educational Pipeline**

In 2020, there were 67,083 graduates in Minneapolis-St. Paul-Bloomington, MN-WI. This pipeline has grown by 1% over the last 5 years. The highest share of these graduates come from Registered Nursing/Registered Nurse, Liberal Arts and Sciences/Liberal Studies, and Registered Nursing/Registered Nurse.





# **In-Demand Skills**