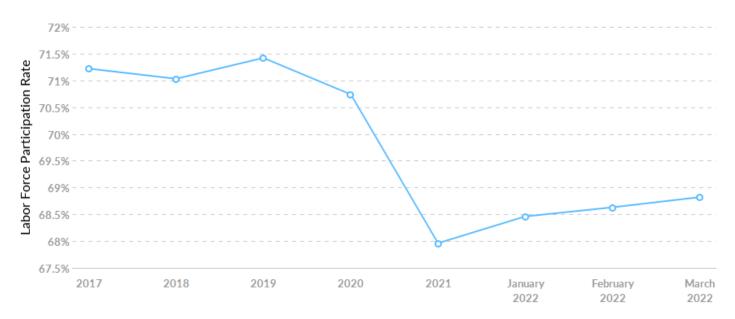

# **Labor Force Participation Rate Trends**

| Timeframe     | Labor Force Participation Rate |
|---------------|--------------------------------|
| 2017          | 71.22%                         |
| 2018          | 71.03%                         |
| 2019          | 71.42%                         |
| 2020          | 70.74%                         |
| 2021          | 67.96%                         |
| January 2022  | 68.46%                         |
| February 2022 | 68.63%                         |
| March 2022    | 68.82%                         |