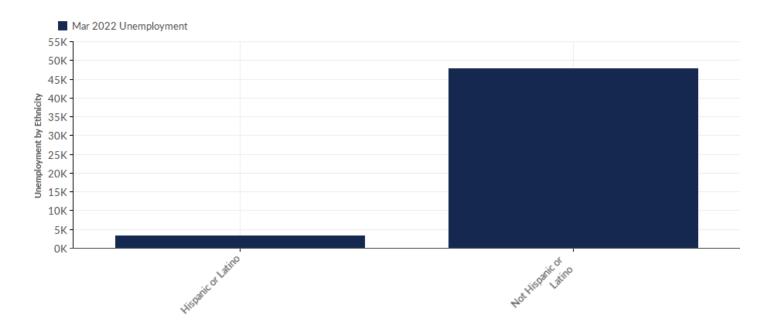

# **Unemployment by Ethnicity**

| Ethnicity              | U     | nemployment<br>(Mar 2022) | % of<br>Unemployed |
|------------------------|-------|---------------------------|--------------------|
| Hispanic or Latino     |       | 3,390                     | 6.63%              |
| Not Hispanic or Latino |       | 47,725                    | 93.37%             |
|                        | Total | 51,115                    | 100.00%            |