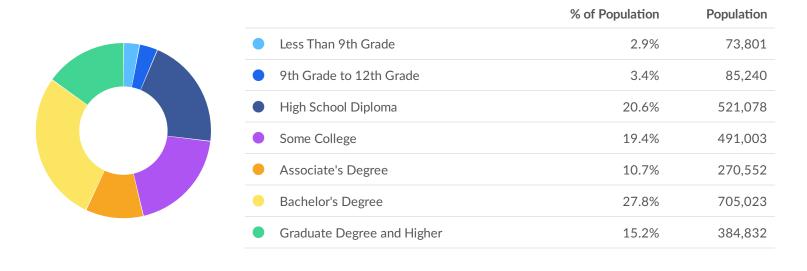

### **Educational Attainment**

Concerning educational attainment, **27.8% of Minneapolis-St. Paul-Bloomington, MN-WI residents possess a Bachelor's Degree** (7.5% above the national average), and **10.7% hold an Associate's Degree** (2.0% above the national average).