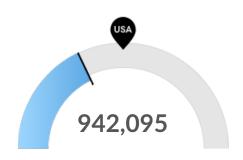

#### **Racial Diversity**

Racial diversity is low in Minneapolis-St. Paul-Bloomington, MN-WI. The national average for an area this size is 1,473,171 racially diverse people, while there are 942,095 here.