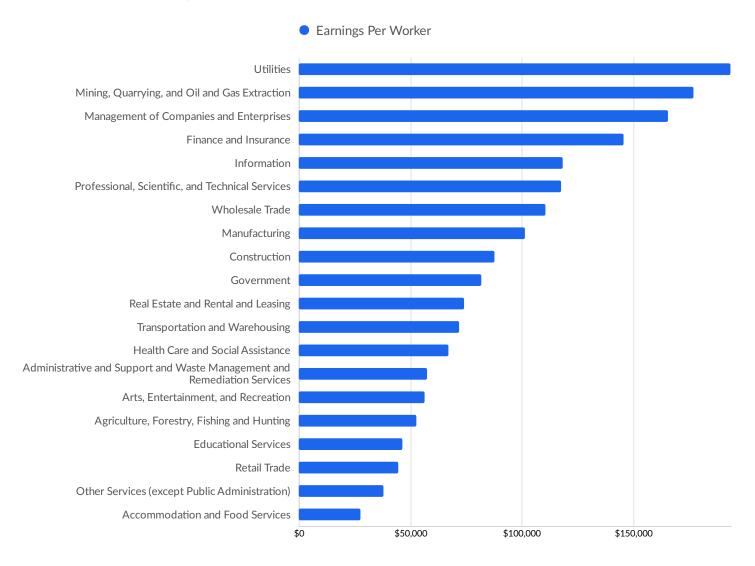

| Clark County, NV       | 652        |



# **Industry Characteristics**

# **Largest Industries**





# **Top Growing Industries**





### **Top Industry Location Quotient**





# **Top Industry GRP**





# **Top Industry Earnings**





# **Business Characteristics**

# 132,438 Companies Employ Your Workers

Online profiles for your workers mention 132,438 companies as employers, with the top 10 appearing below. In the last 12 months, 25,182 companies in Minneapolis-St. Paul-Bloomington, MN-WI posted job postings, with the top 10 appearing below.

| Top Companies           | Profiles | Top Companies Posting    | Unique Postings |
|-------------------------|----------|--------------------------|-----------------|
| University of Minnesota | 21,635   | Robert Half              | 13,791          |
| Target                  | 18,917   | UnitedHealth Group       | 11,824          |
| Wells Fargo             | 16,357   | Randstad                 | 10,710          |
| UnitedHealth Group      | 12,714   | Wells Fargo