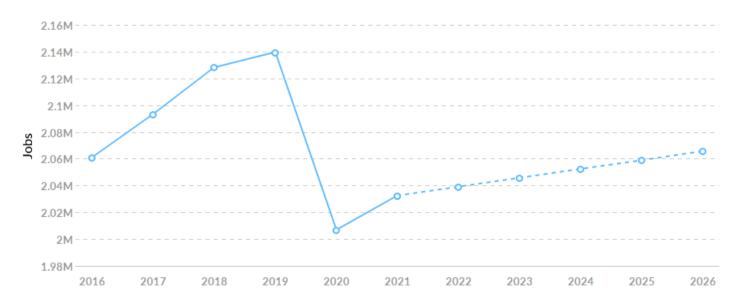

### **Job Trends**

From 2016 to 2021, jobs declined by 1.4% in Minneapolis-St. Paul-Bloomington, MN-WI from 2,060,972 to 2,032,481. This change fell short of the national growth rate of 0.7% by 2.1%.

| Timeframe | Jobs      |
|-----------|-----------|
| 2016      | 2,060,972 |
| 2017      | 2,093,227 |
| 2018      | 2,128,165 |
| 2019      | 2,139,623 |
| 2020      | 2,006,857 |
| 2021      | 2,032,481 |
| 2022      | 2,039,111 |
| 2023      | 2,045,756 |
| 2024      | 2,052,406 |
| 2025      | 2,058,872 |
| 2026      | 2,065,692 |