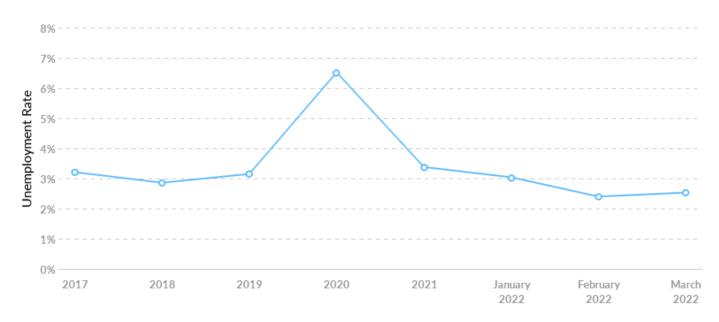

# **Unemployment Rate Trends**

Minneapolis-St. Paul-Bloomington, MN-WI had a March 2022 unemployment rate of 2.53%, **decreasing from 3.21%** 5 years before.

| Timeframe     | Unemployment Rate |
|---------------|-------------------|
| 2017          | 3.21%             |
| 2018          | 2.86%             |
| 2019          | 3.15%             |
| 2020          | 6.52%             |
| 2021          | 3.38%             |
| January 2022  | 3.04%             |
| February 2022 | 2.40%             |
| March 2022    | 2.53%             |