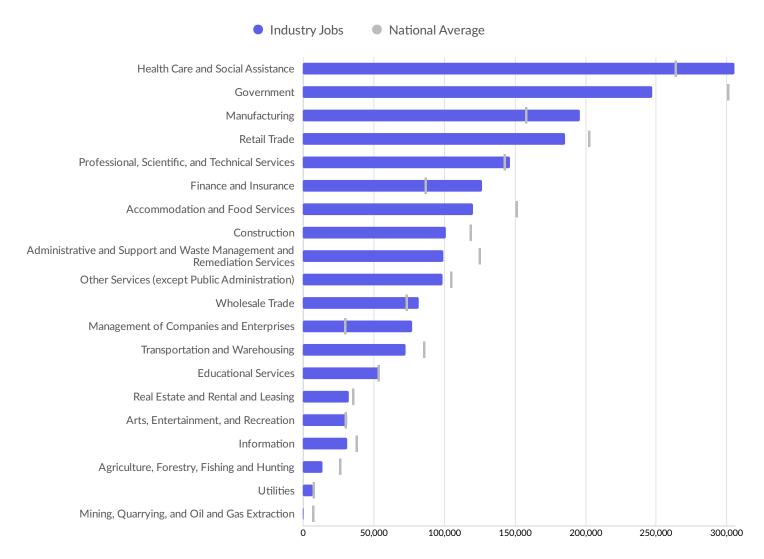

| Clark County, NV       | 652        |



# **Industry Characteristics**

# **Largest Industries**





# **Top Growing Industries**





### **Top Industry Location Quotient**





# **Top Industry GRP**





# **Top Industry Earnings**





# **Business Characteristics**

# 132,438 Companies Employ Your Workers

Online profiles for your workers mention 132,438 companies as employers, with the top 10 appearing below. In the last 12 months, 25,182 companies in Minneapolis-St. Paul-Bloomington, MN-WI posted job postings, with the top 10 appearing below.

| Top Companies           | Profiles | Top Companies Posting    | Unique Postings |
|-------------------------|----------|--------------------------|-----------------|
| University of Minnesota | 21,635   | Robert Half              | 13,791          |
| Target                  | 18,917   | UnitedHealth Group       | 11,824          |
| We