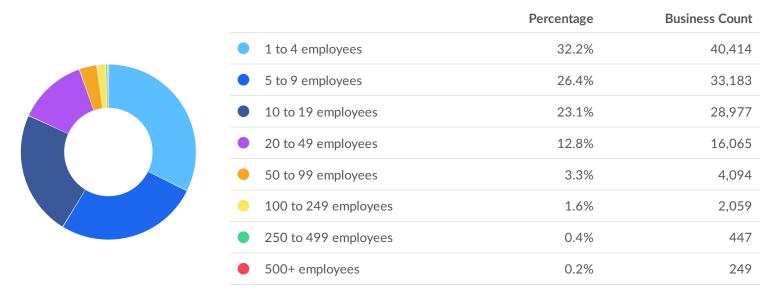

### **Business Size**

<sup>\*</sup>Business Data by DatabaseUSA.com is third-party data provided by Emsi to its customers as a convenience, and Emsi does not endorse or warrant its accuracy or consistency with other published Emsi data. In most cases, the Business Count will not match total companies with profiles on the summary tab.