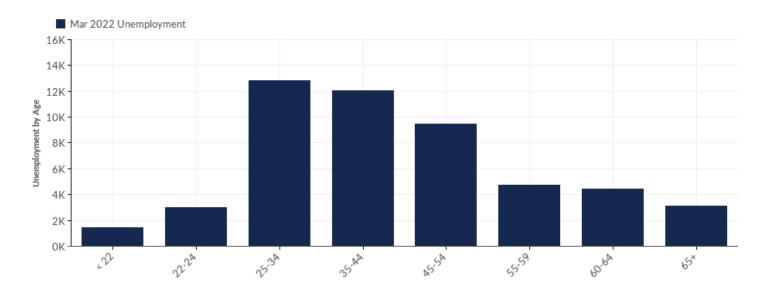

# **Unemployment by Age**

| Age   | U     | nemployment<br>(Mar 2022) | % of<br>Unemployed |
|-------|-------|---------------------------|--------------------|
| < 22  |       | 1,427                     | 2.79%              |
| 22-24 |       | 2,978                     | 5.83%              |
| 25-34 |       | 12,837                    | 25.11%             |
| 35-44 |       | 12,058                    | 23.59%             |
| 45-54 |       | 9,488                     | 18.56%             |
| 55-59 |       | 4,761                     | 9.31%              |
| 60-64 |       | 4,450                     | 8.71%              |
| 65+   |       | 3,116                     | 6.10%              |
|       | Total | 51,115                    | 100.00%            |