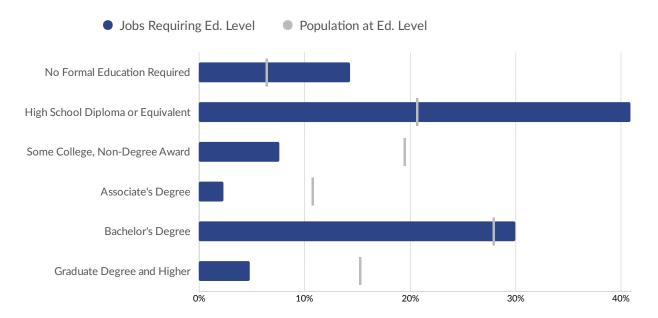

# **Educational Pipeline**

In 2020, there were 67,083 graduates in Minneapolis-St. Paul-Bloomington, MN-WI. This pipeline has grown by 1% over the last 5 years. The highest share of these graduates come from Registered Nursing/Registered Nurse, Liberal Arts and Sciences/Liberal Studies, and Registered Nursing/Registered Nurse.