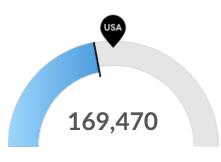

#### **Veterans**

Minneapolis-St. Paul-Bloomington, MN-WI has 169,470 veterans. The national average for an area this size is 202,103.