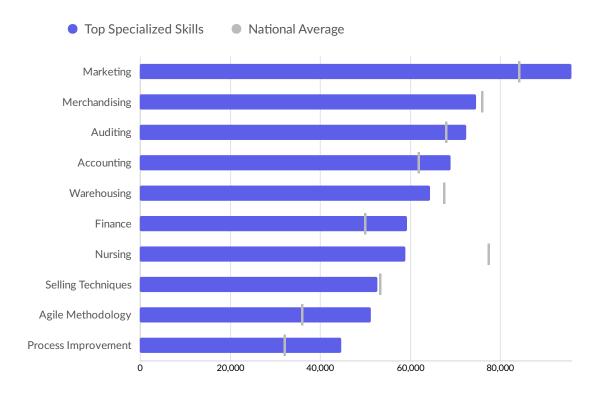

usiness Count will not match total companies with profiles on the summary tab.



# Workforce Characteristics

# **Largest Occupations**



# **Top Growing Occupations**

Occupation Jobs Growth



### **Top Occupation Location Quotient**

#### Occupation Location Quotient





### **Top Occupation Earnings**

#### Median Hourly Earnings





### **Top Posted Occupations**

#### Unique Average Monthly Postings





# Underemployment





# **Educational Pipeline**

In 2020, there were 67,083 graduates in Minneapolis-St. Paul-Bloomington, MN-WI. This pipeline has grown by 1% over the last 5 years. The highest share of these graduates come from Registered Nursing/Registered Nurse, Liberal Arts and Sciences/Liberal Studies, and Registered Nursing/Registered Nurse.





# **In-Demand Skills**