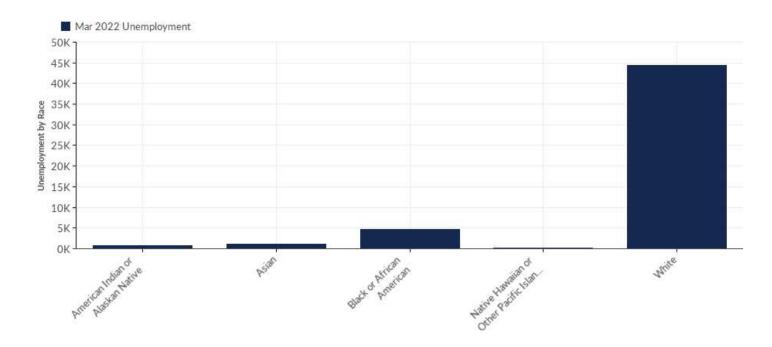

# **Unemployment by Race**

| Race                                      | Un    | nemployment<br>(Mar 2022) | % of<br>Unemployed |
|-------------------------------------------|-------|---------------------------|--------------------|
| American Indian or Alaskan Native         |       | 715                       | 1.40%              |
| Asian                                     |       | 1,131                     | 2.21%              |
| Black or African American                 |       | 4,677                     | 9.15%              |
| Native Hawaiian or Other Pacific Islander |       | 118                       | 0.23%              |
| White                                     |       | 44,475                    | 87.01%             |
|                                           | Total | 51,115                    | 100.00%            |