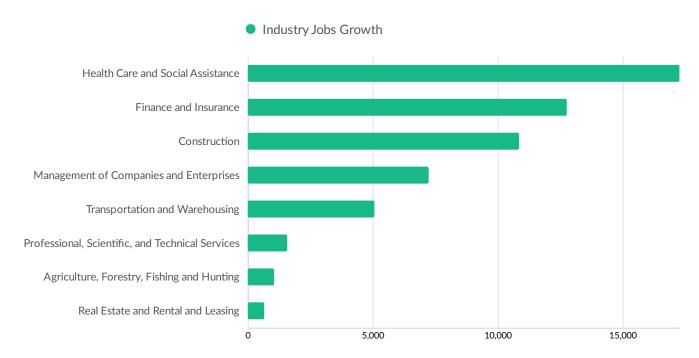

| Clark County, NV       | 652        |



# **Industry Characteristics**

# **Largest Industries**





# **Top Growing Industries**





### **Top Industry Location Quotient**





# **Top Industry GRP**





# **Top Industry Earnings**





# **Business Characteristics**

# 132,438 Companies Employ Your Workers

Online profiles for your workers mention 132,438 companies as employers, with the top 10 appearing below. In the last 12 months, 25,182 companies in Minneapolis-St. Paul-Bloomington, MN-WI posted job postings, with the top 10 appearing below.

| Top Companies           | Profiles | Top Companies Posting    | Unique Postings |
|-------------------------|----------|--------------------------|-----------------|
| University of Minnesota | 21,635   | Robert Half              | 13,791          |
| Target                  | 18,917   | UnitedHealth Group       | 11,824          |
| Wells Fargo             | 16,357   |