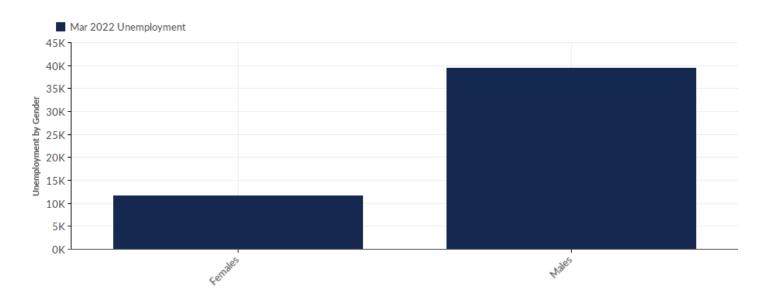

# **Unemployment by Gender**

| Gender  | Unemployment<br>(Mar 2022) | % of<br>Unemployed |
|---------|----------------------------|--------------------|
| Females | 11,610                     | 22.71%             |
| Males   | 39,505                     | 77.29%             |
|         | Total 51,115               | 100.00%            |