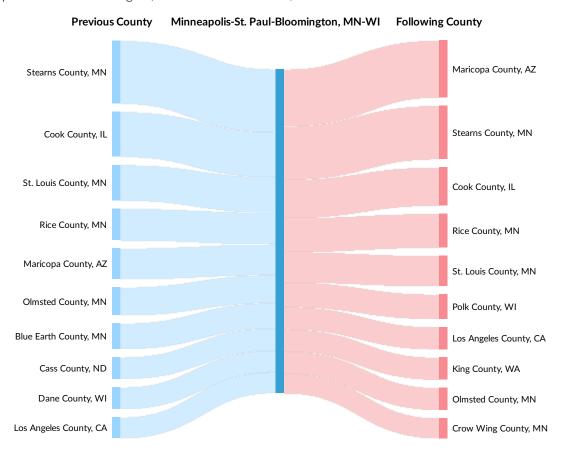

# Inbound and Outbound Migration

The table below analyzes past and current residents of Minneapolis-St. Paul-Bloomington, MN-WI. The left column shows residents of other counties migrating to Minneapolis-St. Paul-Bloomington, MN-WI. The right column shows residents migrating from Minneapolis-St. Paul-Bloomington, MN-WI to other counties.

As of 2019, 2,516 people have migrated from Stearns County, MN to Minneapolis-St. Paul-Bloomington, MN-WI. In the same year, 2,284 people left Minneapolis-St. Paul-Bloomington, MN-WI migrating to Maricopa County, AZ. The total Net Migration for Minneapolis-St. Paul-Bloomington, MN-WI in 2019 was -1,331.

| Top Previous Counties | Migrations |
|-----------------------|------------|
| Stearns County, MN    | 2,516      |
| Cook County, IL       | 1,797      |
| St. Louis County, MN  | 1,419      |
| Rice County, MN       | 1,259      |
| Maricopa County, AZ   | 1,232      |

| Olimsted County, MN         1.114           Blue Earth County, MN         1.023           Cass County, ND         873           Dane County, WI         871           Los Angeles County, CA         836           Benton County, MN         720           Polk County, WI         674           Goodhue County, MN         616           Crow Wing County, MN         616           Milwaukee County, WI         60           Top Following Counties         Migrations           Maricopa County, AZ         2.284           Stearns County, MN         2.137           Cok County, IL         1.530           Rice County, MN         1.215           Polk County, WI         1.235           Stear Sounty, CA         88           Conduty, WI         88           Conty, WM         88           Conty, WA         88           Olimsted County, MN         88           Crow Wing County, MN         80           Benton County, MN         70           Benton County, MN         60           Clark County, MN         60           Clark County, MN         60 | Top Previous Counties  | Migrations |
|--------------------------------------------------------------------------------------------------------------------------------------------------------------------------------------------------------------------------------------------------------------------------------------------------------------------------------------------------------------------------------------------------------------------------------------------------------------------------------------------------------------------------------------------------------------------------------------------------------------------------------------------------------------------------------------------------------------------------------------------------------------------------------------------------------------------------------------------------------------------------------------------------------------------------------------------------------------------------------------------------------------------------------------------------------------------------|------------------------|------------|
| Cass County, ND         873           Dane County, WI         871           Los Angeles County, CA         836           Benton County, MN         720           Polk County, WI         674           Goodhue County, MN         616           Crow Wing County, MN         605           Milwaukee County, WI         605           Top Following Counties         Migrations           Maricopa County, AZ         2,284           Stearns County, MN         2,137           Cook County, IL         1,530           Rice County, MN         1,215           St. Louis County, MN         1,215           Polk County, WI         983           Los Angeles County, CA         888           King County, WA         882           Crow Wing County, MN         882           Crow Wing County, MN         882           Crow Wing County, MN         802           Benton County, MN         746           Blue Earth County, MN         680           Fine County, MN         680           Godhue County, MN         680                                          | Olmsted County, MN     | 1,114      |
| Dane County, WI         871           Los Angeles County, CA         836           Benton County, MN         720           Polk County, WI         674           Goodhue County, MN         616           Crow Wing County, MN         610           Milwaukee County, WI         605           Top Following Counties         Migrations           Maricopa County, AZ         2,284           Stearns County, MN         2,137           Cook County, IL         1,530           Rice County, MN         1,215           St. Louis County, MN         1,215           Polk County, WI         983           Los Angeles County, CA         888           King County, WA         882           Olmsted County, MN         882           Crow Wing County, MN         882           Crow Wing County, MN         802           Benton County, MN         746           Blue Earth County, MN         705           Pine County, MN         680           Godhue County, MN         680                                                                                  | Blue Earth County, MN  | 1,023      |
| Los Angeles County, CA         836           Benton County, MN         720           Polk County, WI         674           Goodhue County, MN         616           Crow Wing County, MN         605           Milwaukee County, WI         605           Top Following Counties         Migrations           Maricopa County, AZ         2,284           Stearns County, MN         2,137           Cook County, IL         1,530           Rice County, MN         1,215           9clk County, MN         1,215           Polk County, WI         983           Los Angeles County, CA         888           King County, WA         882           Olmsted County, MN         882           Crow Wing County, MN         802           Benton County, MN         706           Blue Earth County, MN         705           Pine County, MN         680           Goddhue County, MN         680                                                                                                                                                                       | Cass County, ND        | 873        |
| Benton County, MN         720           Polk County, WI         674           Goodhue County, MN         616           Crow Wing County, MN         610           Milwaukee County, WI         605           Top Following Counties         Migrations           Maricopa County, AZ         2,284           Stearns County, MN         2,137           Cook County, IL         1,530           Rice County, MN         1,215           9blk County, WI         983           Los Angeles County, CA         888           King County, WA         882           Olmsted County, MN         882           Crow Wing County, MN         882           Benton County, MN         746           Blue Earth County, MN         705           Pine County, MN         680           Godhue County, MN         680                                                                                                                                                                                                                                                             | Dane County, WI        | 871        |
| Polk County, WI         674           Goodhue County, MN         616           Crow Wing County, MN         610           Milwaukee County, WI         605           Top Following Counties         Migrations           Maricopa County, AZ         2,284           Stearns County, MN         2,137           Cook County, IL         1,530           Rice County, MN         1,354           St. Louis County, WI         983           Los Angeles County, CA         888           King County, WA         882           Olmsted County, MN         882           Crow Wing County, MN         882           Benton County, MN         746           Blue Earth County, MN         705           Pine County, MN         680           Goodhue County, MN         680                                                                                                                                                                                                                                                                                               | Los Angeles County, CA | 836        |
| Goodhue County, MN         616           Crow Wing County, MN         610           Milwaukee County, WI         605           Top Following Counties         Migrations           Maricopa County, AZ         2,284           Steams County, MN         2,137           Cook County, IL         1,530           Rice County, MN         1,354           St. Louis County, MN         1,215           Polk County, WI         983           Los Angeles County, CA         888           King County, WA         882           Olmsted County, MN         882           Crow Wing County, MN         802           Benton County, MN         705           Pine County, MN         680           Goodhue County, MN         680                                                                                                                                                                                                                                                                                                                                          | Benton County, MN      | 720        |
| Crow Wing County, MN         610           Milwaukee County, WI         605           Top Following Counties         Migrations           Maricopa County, AZ         2,284           Stearns County, MN         2,137           Cook County, IL         1,530           Rice County, MN         1,354           St. Louis County, MN         1,215           Polk County, WI         983           Los Angeles County, CA         888           King County, WA         882           Olmsted County, MN         882           Crow Wing County, MN         802           Benton County, MN         705           Pine County, MN         680           Goodhue County, MN         680                                                                                                                                                                                                                                                                                                                                                                                  | Polk County, WI        | 674        |
| Milwaukee County, WI         605           Top Following Counties         Migrations           Maricopa County, AZ         2,284           Steams County, MN         2,137           Cook County, IL         1,530           Rice County, MN         1,354           St. Louis County, MN         1,215           Polk County, WI         983           Los Angeles County, CA         888           King County, WA         882           Crow Wing County, MN         882           Crow Wing County, MN         705           Benton County, MN         705           Pine County, MN         680           Goodhue County, MN         680                                                                                                                                                                                                                                                                                                                                                                                                                            | Goodhue County, MN     | 616        |
| Top Following Counties         Migrations           Maricopa County, AZ         2,284           Stearns County, MN         2,137           Cook County, IL         1,530           Rice County, MN         1,354           St. Louis County, MN         1,215           Polk County, WI         983           Los Angeles County, CA         888           King County, WA         882           Olmsted County, MN         882           Crow Wing County, MN         802           Benton County, MN         746           Blue Earth County, MN         705           Pine County, MN         680           Goodhue County, MN         680                                                                                                                                                                                                                                                                                                                                                                                                                            | Crow Wing County, MN   | 610        |
| Maricopa County, AZ       2,284         Stearns County, MN       2,137         Cook County, IL       1,530         Rice County, MN       1,354         St. Louis County, MN       1,215         Polk County, WI       983         Los Angeles County, CA       888         King County, WA       882         Olmsted County, MN       882         Crow Wing County, MN       802         Benton County, MN       705         Pine County, MN       680         Goodhue County, MN       670                                                                                                                                                                                                                                                                                                                                                                                                                                                                                                                                                                              | Milwaukee County, WI   | 605        |
| Stearns County, MN       2,137         Cook County, IL       1,530         Rice County, MN       1,354         St. Louis County, MN       1,215         Polk County, WI       983         Los Angeles County, CA       888         King County, WA       882         Olmsted County, MN       882         Crow Wing County, MN       802         Benton County, MN       705         Pine County, MN       680         Goodhue County, MN       670                                                                                                                                                                                                                                                                                                                                                                                                                                                                                                                                                                                                                      | Top Following Counties | Migrations |
| Cook County, IL       1,530         Rice County, MN       1,354         St. Louis County, MN       1,215         Polk County, WI       983         Los Angeles County, CA       888         King County, WA       882         Olmsted County, MN       882         Crow Wing County, MN       802         Benton County, MN       705         Pine County, MN       680         Goodhue County, MN       670                                                                                                                                                                                                                                                                                                                                                                                                                                                                                                                                                                                                                                                             | Maricopa County, AZ    | 2,284      |
| Rice County, MN 1,354  St. Louis County, MN 1,215  Polk County, WI 983  Los Angeles County, CA 888  King County, WA 882  Olmsted County, MN 882  Crow Wing County, MN 802  Benton County, MN 746  Blue Earth County, MN 705  Pine County, MN 680  Goodhue County, MN 670                                                                                                                                                                                                                                                                                                                                                                                                                                                                                                                                                                                                                                                                                                                                                                                                 | Stearns County, MN     | 2,137      |
| St. Louis County, MN 1,215  Polk County, WI 983  Los Angeles County, CA 888  King County, WA 882  Olmsted County, MN 882  Crow Wing County, MN 746  Blue Earth County, MN 705  Pine County, MN 680  Goodhue County, MN 670                                                                                                                                                                                                                                                                                                                                                                                                                                                                                                                                                                                                                                                                                                                                                                                                                                               | Cook County, IL        | 1,530      |
| Polk County, WI Los Angeles County, CA  King County, WA  S82  Olmsted County, MN  882  Crow Wing County, MN  802  Benton County, MN  746  Blue Earth County, MN  680  Goodhue County, MN                                                                                                                                                                                                                                                                                                                                                                                                                                                                                                                                                                                                                                                                                                                                                                                                                                                                                 | Rice County, MN        | 1,354      |
| Los Angeles County, CA  King County, WA  882  Olmsted County, MN  882  Crow Wing County, MN  802  Benton County, MN  746  Blue Earth County, MN  705  Pine County, MN  680  Goodhue County, MN                                                                                                                                                                                                                                                                                                                                                                                                                                                                                                                                                                                                                                                                                                                                                                                                                                                                           | St. Louis County, MN   | 1,215      |
| King County, WA  Olmsted County, MN  882  Crow Wing County, MN  802  Benton County, MN  746  Blue Earth County, MN  705  Pine County, MN  680  Goodhue County, MN                                                                                                                                                                                                                                                                                                                                                                                                                                                                                                                                                                                                                                                                                                                                                                                                                                                                                                        | Polk County, WI        | 983        |
| Olmsted County, MN 882 Crow Wing County, MN 802 Benton County, MN 746 Blue Earth County, MN 705 Pine County, MN 680 Goodhue County, MN                                                                                                                                                                                                                                                                                                                                                                                                                                                                                                                                                                                                                                                                                                                                                                                                                                                                                                                                   | Los Angeles County, CA | 888        |
| Crow Wing County, MN 746  Benton County, MN 705  Pine County, MN 680  Goodhue County, MN 670                                                                                                                                                                                                                                                                                                                                                                                                                                                                                                                                                                                                                                                                                                                                                                                                                                                                                                                                                                             | King County, WA        | 882        |
| Benton County, MN 746 Blue Earth County, MN 705 Pine County, MN 680 Goodhue County, MN 670                                                                                                                                                                                                                                                                                                                                                                                                                                                                                                                                                                                                                                                                                                                                                                                                                                                                                                                                                                               | Olmsted County, MN     | 882        |
| Blue Earth County, MN 705 Pine County, MN 680 Goodhue County, MN 670                                                                                                                                                                                                                                                                                                                                                                                                                                                                                                                                                                                                                                                                                                                                                                                                                                                                                                                                                                                                     | Crow Wing County, MN   | 802        |
| Pine County, MN 680 Goodhue County, MN 670                                                                                                                                                                                                                                                                                                                                                                                                                                                                                                                                                                                                                                                                                                                                                                                                                                                                                                                                                                                                                               | Benton County, MN      | 746        |
| Goodhue County, MN 670                                                                                                                                                                                                                                                                                                                                                                                                                                                                                                                                                                                                                                                                                                                                                                                                                                                                                                                                                                                                                                                   | Blue Earth County, MN  | 705        |
|                                                                                                                                                                                                                                                                                                                                                                                                                                                                                                                                                                                                                                                                                                                                                                                                                                                                                                                                                                                                                                                                          | Pine County, MN        | 680        |
| Clark County, NV 652                                                                                                                                                                                                                                                                                                                                                                                                                                                                                                                                                                                                                                                                                                                                                                                                                                                                                                                                                                                                                                                     | Goodhue County, MN     | 670        |
|                                                                                                                                                                                                                                                                                                                                                                                                                                                                                                                                                                                                                                                                                                                                                                                                                                                                                                                                                                                                                                                                          | Clark County, NV       | 652        |