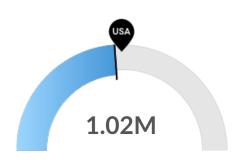

#### **Retiring Soon**

Retirement risk is about average in Minneapolis-St. Paul-Bloomington, MN-WI. The national average for an area this size is 1,088,560 people 55 or older, while there are

1,020,057 here.