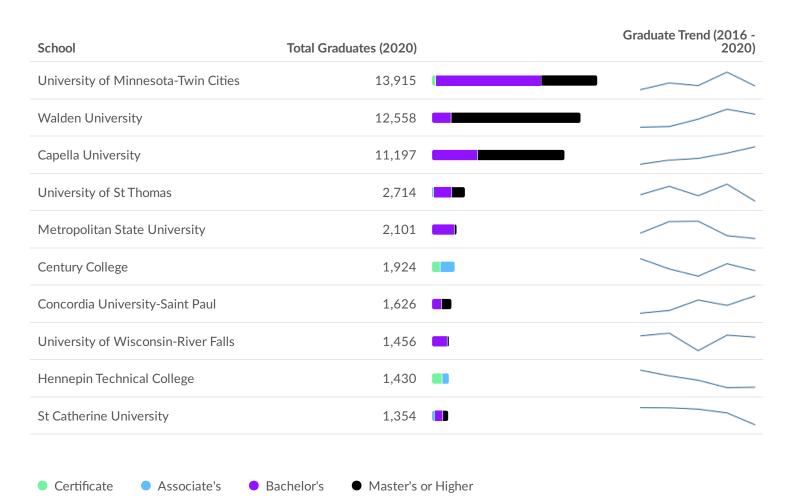

# **Educational Pipeline**

In 2020, there were 67,083 graduates in Minneapolis-St. Paul-Bloomington, MN-WI. This pipeline has grown by 1% over the last 5 years. The highest share of these graduates come from Registered Nursing/Registered Nurse, Liberal Arts and Sciences/Liberal Studies, and Registered Nursing/Registered Nurse.