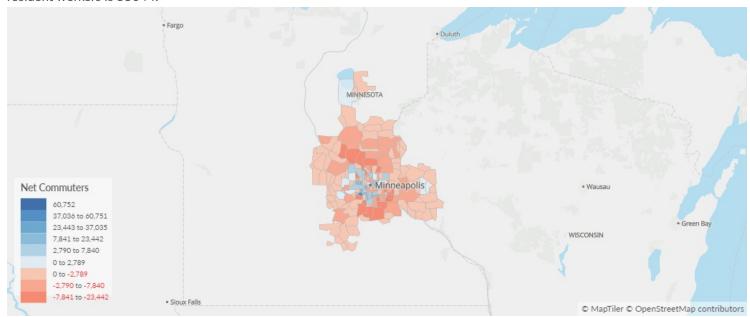

### Place of Work vs Place of Residence

Understanding where talent in Minneapolis-St. Paul-Bloomington, MN-WI currently works compared to where talent lives can help you optimize site decisions. For example, the #1 ranked ZIP for employment ranks #154 for resident workers. The top ZIP for resident workers is 55044.

|       | Where Talent Works      |                    |       | Where Talent Lives      |                 |
|-------|-------------------------|--------------------|-------|-------------------------|-----------------|
| ZIP   | Name                    | 2021<br>Employment | ZIP   | Name                    | 2021<br>Workers |
| 55402 | Minneapolis, MN (in He  | 63,769             | 55044 | Lakeville, MN (in Dakot | 34,097          |
| 55344 | Eden Prairie, MN (in He | 49,485             | 55124 | Saint Paul, MN (in Dako | 28,749          |
| 55403 | Minneapolis, MN (in He  | 41,121             | 55304 | Andover, MN (in Anoka   | 28,435          |
| 55455 | Minneapolis, MN (in He  | 37,276             | 55303 | Anoka, MN (in Anoka co  | 28,147          |
| 55113 | Saint Paul, MN (in Rams | 35,244             | 55125 | Saint Paul, MN (in Wash | 25,850          |