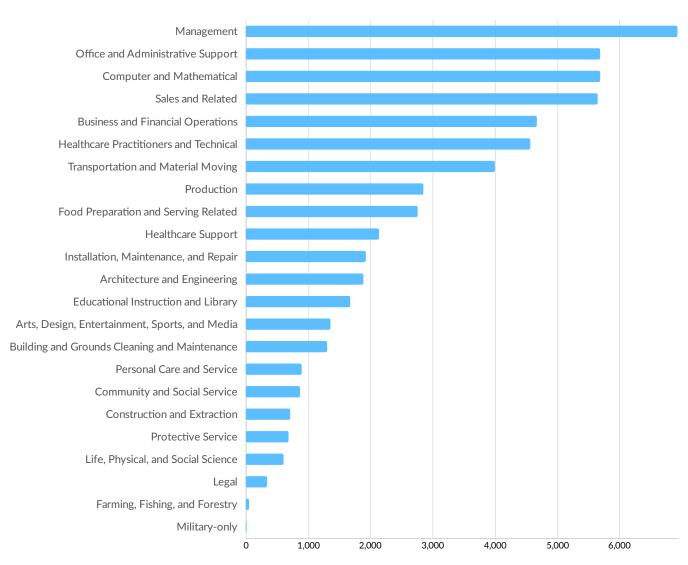

| 4,818           |
| State of Minnesota      | 7,137    | US Bank                  | 4,400           |



### **Business Size**



<sup>\*</sup>Business Data by DatabaseUSA.com is third-party data provided by Emsi to its customers as a convenience, and Emsi does not endorse or warrant its accuracy or consistency with other published Emsi data. In most cases, the Business Count will not match total companies with profiles on the summary tab.



# Workforce Characteristics

# **Largest Occupations**



# **Top Growing Occupations**

Occupation Jobs Growth



### **Top Occupation Location Quotient**

#### Occupation Location Quotient





### **Top Occupation Earnings**

#### Median Hourly Earnings





### **Top Posted Occupations**

#### Unique Average Monthly Postings





# Underemployment





# **Educational Pipeline**

In 2020, there were 67,083 graduates in Minneapolis-St. Paul-Bloomington, MN-WI. This pipeline has grown by 1% over the last 5 years. The highest share of these graduates come from Registered Nursing/Registered Nurse, Liberal Arts and Sciences/Liberal Studies, and Registered Nursing/Registered Nurse.





# **In-Demand Skills**