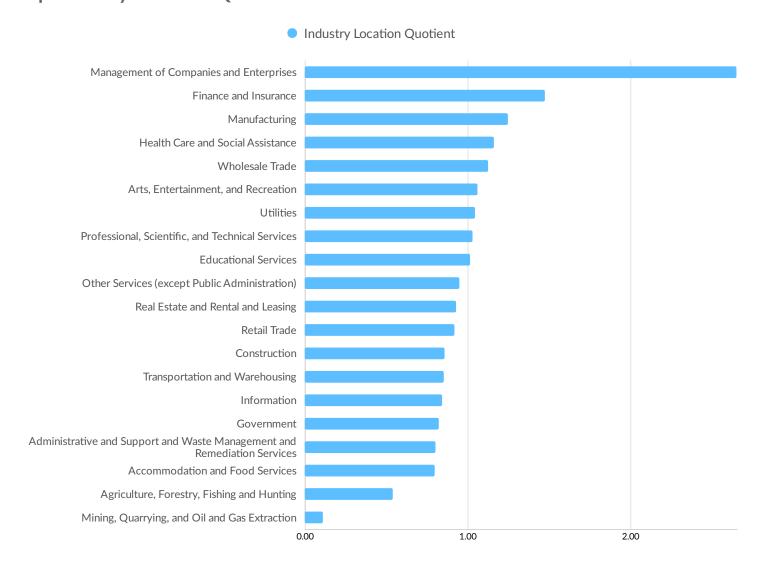

| Clark County, NV       | 652        |



# **Industry Characteristics**

# **Largest Industries**





# **Top Growing Industries**





### **Top Industry Location Quotient**





# **Top Industry GRP**





# **Top Industry Earnings**





# **Business Characteristics**

# 132,438 Companies Employ Your Workers

Online profiles for your workers mention 132,438 companies as employers, with the top 10 appearing below. In the last 12 months, 25,182 companies in Minneapolis-St. Paul-Bloomington, MN-WI posted job postings, with the top 10 appearing below.

| Top Companies           | Profiles | Top Companies Posting    | Unique Postings |
|-------------------------|----------|--------------------------|-----------------|
| University of Minnesota | 21,635   | Robert Half              | 13,791          |
| Target                  | 18,917   | UnitedHealth Group       | 11,824          |
| Wells Fargo             | 16,357   | Randstad                 | 10,710