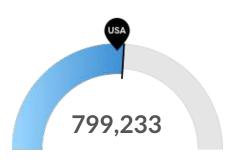

#### **Millennials**

Minneapolis-St. Paul-Bloomington, MN-WI has 799,233 millennials (ages 25-39). The national average for an area this size is 753,709.