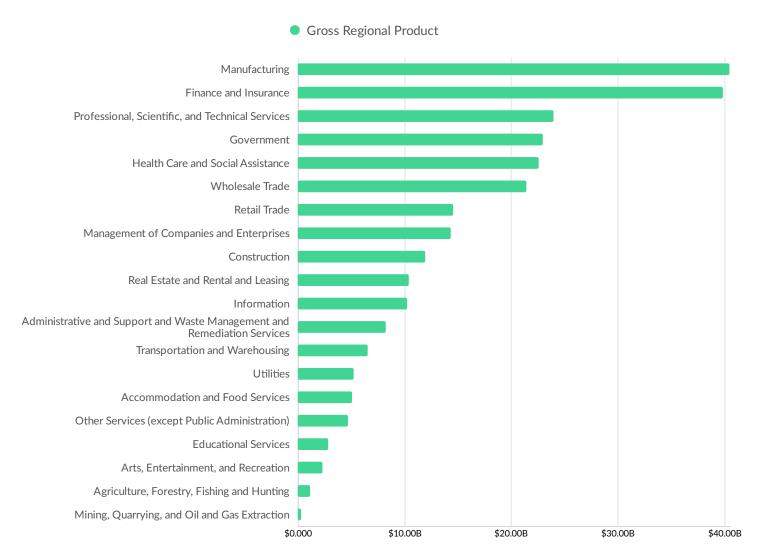

| Clark County, NV       | 652        |



# **Industry Characteristics**

# **Largest Industries**





# **Top Growing Industries**





### **Top Industry Location Quotient**





# **Top Industry GRP**





# **Top Industry Earnings**





# **Business Characteristics**

# 132,438 Companies Employ Your Workers

Online profiles for your workers mention 132,438 companies as employers, with the top 10 appearing below. In the last 12 months, 25,182 companies in Minneapolis-St. Paul-Bloomington, MN-WI posted job postings, with the top 10 appearing below.

| Top Companies           | Profiles | Top Companies Posting    | Unique Postings |
|-------------------------|----------|--------------------------|-----------------|
| University of Minnesota | 21,635   | Robert Half              | 13,791          |
| Target                  | 18,917   | UnitedHealth Group       | 11,824          |
| Wells Fargo             | 16,357   | Randstad                 | 10,710          |
| UnitedHealth Group