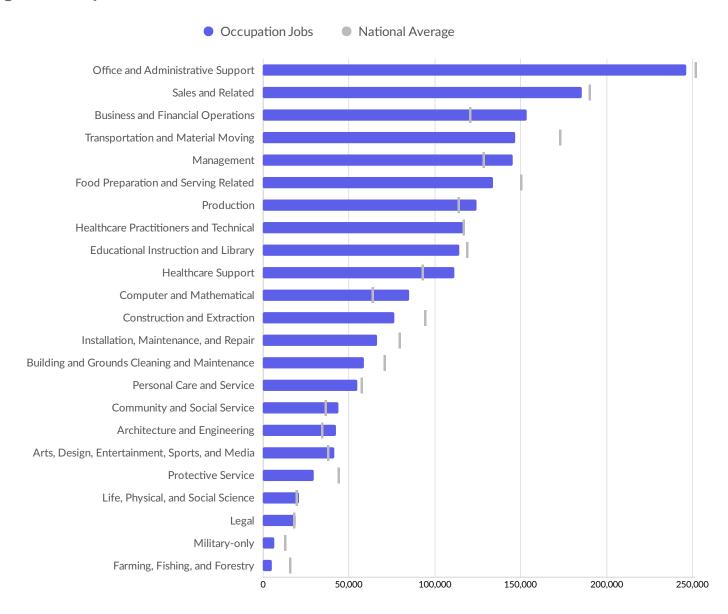

| 11,154   | Aerotek                  | 6,378           |
| Allina Health           | 10,812   | University of Minnesota  | 6,013           |
| 3M                      | 10,346   | Allina Health            | 5,067           |
| Best Buy                | 7,496    | Target                   | 4,818           |
| State of Minnesota      | 7,137    | US Bank                  | 4,400           |



### **Business Size**



<sup>\*</sup>Business Data by DatabaseUSA.com is third-party data provided by Emsi to its customers as a convenience, and Emsi does not endorse or warrant its accuracy or consistency with other published Emsi data. In most cases, the Business Count will not match total companies with profiles on the summary tab.



# Workforce Characteristics

# **Largest Occupations**



# **Top Growing Occupations**

Occupation Jobs Growth



### **Top Occupation Location Quotient**

#### Occupation Location Quotient





### **Top Occupation Earnings**

#### Median Hourly Earnings





### **Top Posted Occupations**

#### Unique Average Monthly Postings





# Underemployment





# **Educational Pipeline**

In 2020, there were 67,083 graduates in Minneapolis-St. Paul-Bloomington, MN-WI. This pipeline has grown by 1% over the last 5 years. The highest share of these graduates come from Registered Nursing/Registered Nurse, Liberal Arts and Sciences/Liberal Studies, and Registered Nursing/Registered Nurse.





# **In-Demand Skills**