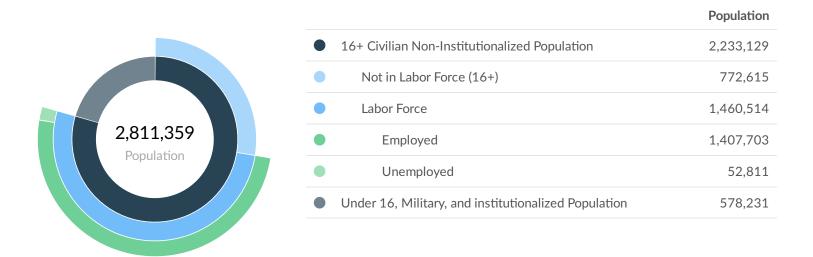

# Dec 2021 Labor Force Breakdown

# 2,811,359

Population (2021)

Population grew by 4,114 over the last 5 years but is projected to decrease by 1,530 over the next 5 years. 1,447,161

**Total Regional Employment** 

Jobs **decreased by 18,589** over the last 5 years but are projected to **grow by 12,429** over the next 5 years.

|               | Population<br>(2021) | Labor<br>Force<br>(2021) | Jobs (2021) | Cost<br>of<br>Living | GRP       | Imports   | Exports   |
|---------------|----------------------|--------------------------|-------------|----------------------|-----------|-----------|-----------|
| Region        | 2,811,359            | 1,460,514                | 1,447,161   | 97.9                 | \$185.86B | \$160.87B | \$176.73B |
| United States | 331,820,028          | 162,302,777              | 161,875,556 | 100.0                | \$22.09T  | \$0       | \$10.75T  |