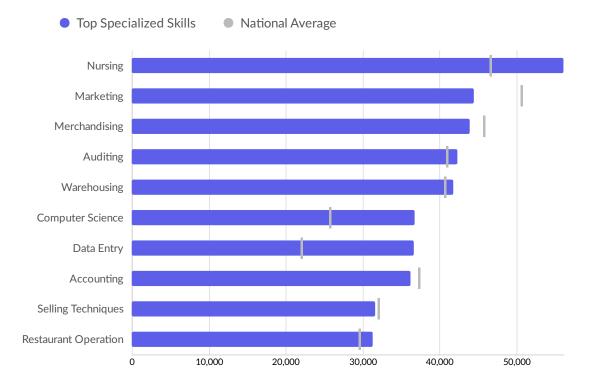

y                    | 3,251                  |                                 |
| Lindenwood University                     | 2,820                  |                                 |
| University of Missouri-St Louis           | 2,763                  |                                 |
| Maryville University of Saint Louis       | 2,442                  |                                 |
| Saint Louis Community College             | 2,438                  |                                 |
| Southwestern Illinois College             | 2,016                  |                                 |
| Lewis and Clark Community College         | 1,719                  |                                 |

• Certificate

Associate's

Bachelor's
 M

• Master's or Higher



# In-Demand Skills