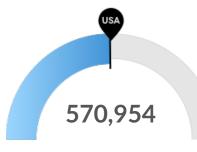

# **Population Characteristics**

Millennials

St. Louis, MO-IL has 570,954 millennials (ages 25-39). The national average for an area this size is 578,134.

**Retiring Soon** 

Retirement risk is about average in St. Louis, MO-IL. The national average for an area this size is 834,982 people 55 or older, while there are 885,071 here.