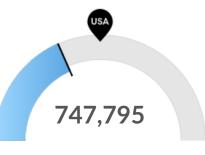

**Racial Diversity** 

Racial diversity is low in St. Louis, MO-IL. The national average for an area this size is 1,129,998 racially diverse people, while there are 747,795 here.

veterans

St. Louis, MO-IL has 182,094 veterans. The national average for an area this size is 155,780.