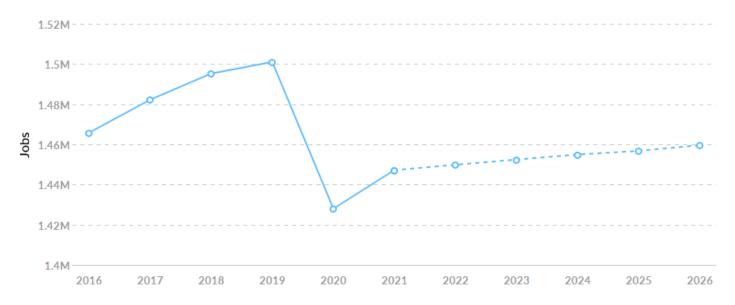

# 2,811,359

Population (2021)

Population grew by 4,114 over the last 5 years but is projected to decrease by 1,530 over the next 5 years. 1,447,161

**Total Regional Employment** 

Jobs **decreased by 18,589** over the last 5 years but are projected to **grow by 12,429** over the next 5 years.

# Job Trends

From 2016 to 2021, jobs declined by 1.3% in St. Louis, MO-IL from 1,465,750 to 1,447,161. This change fell short of the national growth rate of 0.7% by 2.0%.

| Timeframe | Jobs      |
|-----------|-----------|
| 2016      | 1,465,750 |
| 2017      | 1,482,154 |
| 2018      | 1,495,238 |
| 2019      | 1,500,989 |
| 2020      | 1,427,922 |
| 2021      | 1,447,161 |
| 2022      | 1,449,829 |
| 2023      | 1,452,418 |
| 2024      | 1,454,927 |
| 2025      | 1,456,725 |
| 2026      | 1,459,590 |
|           |           |