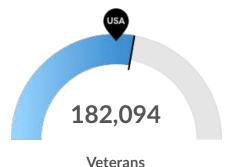

**Racial Diversity** 

Racial diversity is low in St. Louis, MO-IL. The national average for an area this size is 1,129,998 racially diverse people, while there are 747,795 here.

veterans

St. Louis, MO-IL has 182,094 veterans. The national average for an area this size is 155,780.