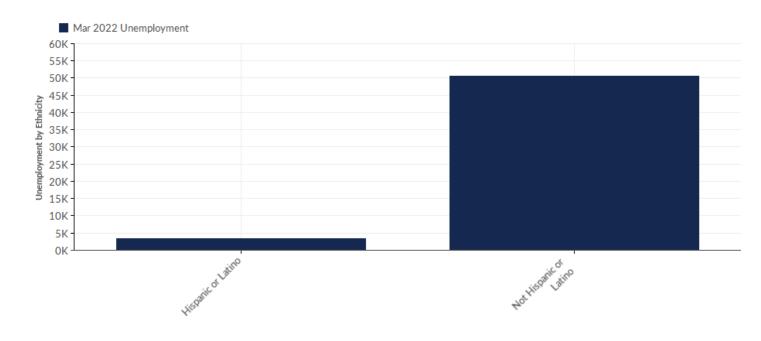

# **Unemployment by Ethnicity**

| Ethnicity              | Unemployment<br>(Mar 2022) | % of<br>Unemployed |
|------------------------|----------------------------|--------------------|
| Hispanic or Latino     | 3,422                      | 6.33%              |
| Not Hispanic or Latino | 50,609                     | 93.67%             |
|                        | Total 54,031               | 100.00%            |