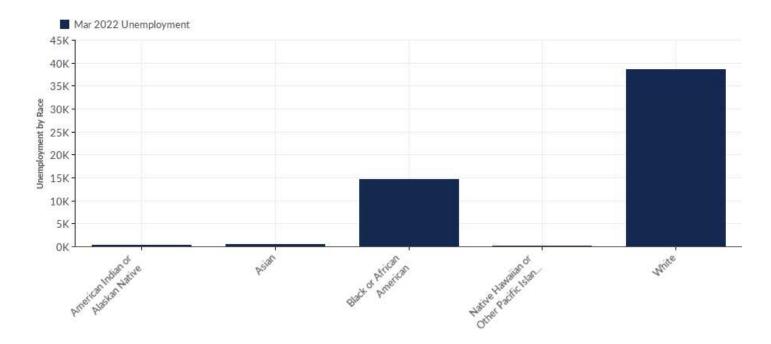

## **Unemployment by Race**

| Race                                      | Un    | employment<br>(Mar 2022) | % of<br>Unemployed |
|-------------------------------------------|-------|--------------------------|--------------------|
| American Indian or Alaskan Native         |       | 258                      | 0.48%              |
| Asian                                     |       | 454                      | 0.84%              |
| Black or African American                 |       | 14,607                   | 27.03%             |
| Native Hawaiian or Other Pacific Islander |       | 120                      | 0.22%              |
| White                                     |       | 38,592                   | 71.43%             |
|                                           | Total | 54,031                   | 100.00%            |