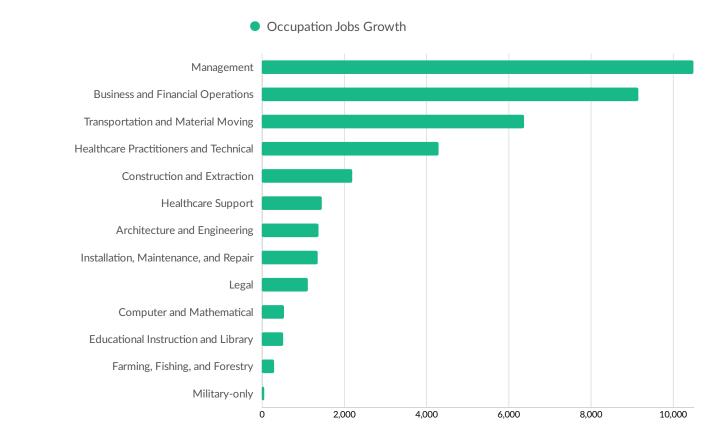

| 22,116         |
|  | <ul> <li>20 to 49 employees</li> </ul> | 12.5%      | 12,557         |
|  | • 50 to 99 employees                   | 2.9%       | 2,889          |
|  | 100 to 249 employees                   | 1.3%       | 1,293          |
|  | 250 to 499 employees                   | 0.3%       | 342            |
|  | • 500+ employees                       | 0.2%       | 170            |

\*Business Data by DatabaseUSA.com is third-party data provided by Emsi to its customers as a convenience, and Emsi does not endorse or warrant its accuracy or consistency with other published Emsi data. In most cases, the Business Count will not match total companies with profiles on the summary tab.



# Workforce Characteristics

# Largest Occupations





## **Top Growing Occupations**



### **Top Occupation Location Quotient**

Occupation Location Quotient



### **Top Occupation Earnings**





### **Top Posted Occupations**



Unique Average Monthly Postings



## Underemployment





# **Educational Pipeline**

In 2020, there were 38,963 graduates in St. Louis, MO-IL. This pipeline has shrunk by 10% over the last 5 years. The highest share of these graduates come from Liberal Arts and Sciences/Liberal Studies, "Business Administration and Management, General", and Registered Nursing/Registered Nurse.

| School                                    | Total Graduates (2020) | Graduate Trend (2016 -<br>2020) |
|-------------------------------------------|------------------------|---------------------------------|
| Washington University in St Louis         | 5,684