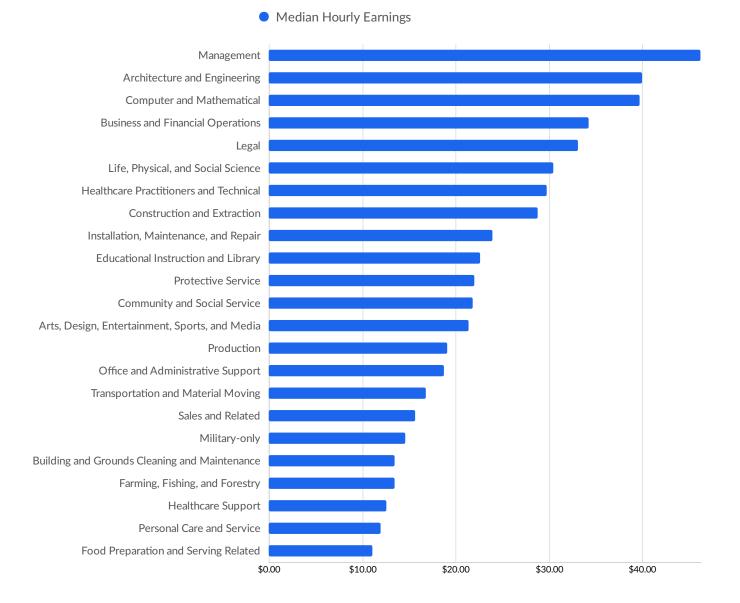

0 to 99 employees                   | 2.9%       | 2,889          |
|  | 100 to 249 employees                   | 1.3%       | 1,293          |
|  | 250 to 499 employees                   | 0.3%       | 342            |
|  | • 500+ employees                       | 0.2%       | 170            |

\*Business Data by DatabaseUSA.com is third-party data provided by Emsi to its customers as a convenience, and Emsi does not endorse or warrant its accuracy or consistency with other published Emsi data. In most cases, the Business Count will not match total companies with profiles on the summary tab.



# Workforce Characteristics

# Largest Occupations





## **Top Growing Occupations**



### **Top Occupation Location Quotient**

Occupation Location Quotient



### **Top Occupation Earnings**





### **Top Posted Occupations**



Unique Average Monthly Postings



## Underemployment





# **Educational Pipeline**

In 2020, there were 38,963 graduates in St. Louis, MO-IL. This pipeline has shrunk by 10% over the last 5 years. The highest share of these graduates come from Liberal Arts and Sciences/Liberal Studies, "Business Administration and Management, General", and Registered Nursing/Registered Nurse.

| School                                    | Total Graduates (2020) | Graduate Trend (2016 -<br>2020) |
|-------------------------------------------|------------------------|---------------------------------|
| Washington University in St Louis         | 5,684                  |                                 |
| Webster University                        | 3,792