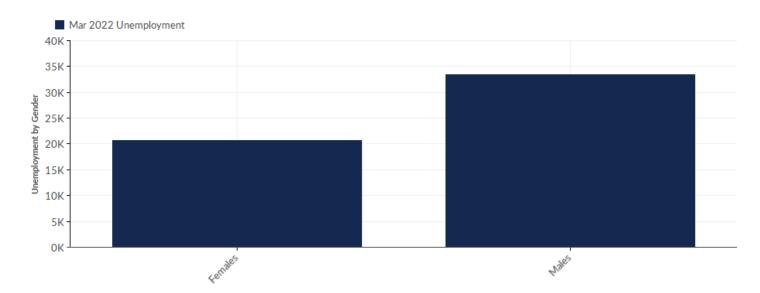

# Unemployment by Gender

| Gender  | U     | Inemployment<br>(Mar 2022) | % of<br>Unemployed |
|---------|-------|----------------------------|--------------------|
| Females |       | 20,646                     | 38.21%             |
| Males   |       | 33,385                     | 61.79%             |
|         | Total | 54,031                     | 100.00%            |