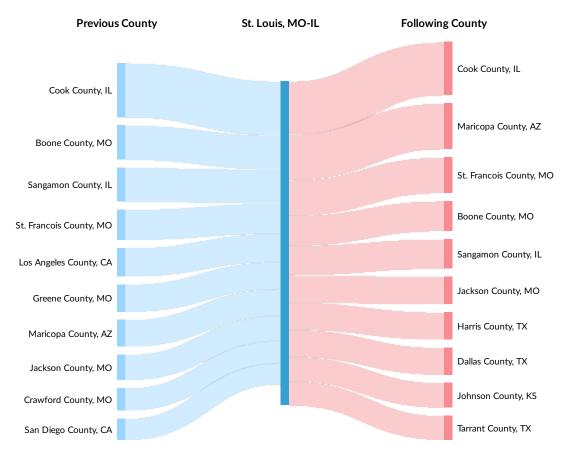

# Inbound and Outbound Migration

The table below analyzes past and current residents of St. Louis, MO-IL. The left column shows residents of other counties migrating to St. Louis, MO-IL. The right column shows residents migrating from St. Louis, MO-IL to other counties.

As of 2019, 1,129 people have migrated from Cook County, IL to St. Louis, MO-IL. In the same year, 1,108 people left St. Louis, MO-IL migrating to Cook County, IL. The total Net Migration for St. Louis, MO-IL in 2019 was -3,152.

| Top Previous Counties   | Migrations |
|-------------------------|------------|
| Cook County, IL         | 1,129      |
| Boone County, MO        | 712        |
| Sangamon County, IL     | 704        |
| St. Francois County, MO | 629        |
| Los Angeles County, CA  | 590        |
| Greene County, MO       | 568        |

| Maricopa County, AZ554Jackson County, MO645Cawford County, CA443Cape Girardeau County, MO447Harris County, TX403Clark County, NV367Marion County, IL341Greene County, IL410Cook County, IL1108Maricopa County, AZ954Sengar County, MO421Sengar County, JL1108Maricopa County, AZ954Sengar County, MO423Sone County, IL1108Jackson County, MO423Jackson County, MO423Jackson County, IL615Jackson County, KS615Tarant County, TX626Sonageles County, AO427Sear County, MO447Sear County, MO447County, MO447Sear County, TX445Colin County, TX445Colin County, TX445                                                                                                                                                                                                                                                   | Top Previous Counties     | Migrations |
|----------------------------------------------------------------------------------------------------------------------------------------------------------------------------------------------------------------------------------------------------------------------------------------------------------------------------------------------------------------------------------------------------------------------------------------------------------------------------------------------------------------------------------------------------------------------------------------------------------------------------------------------------------------------------------------------------------------------------------------------------------------------------------------------------------------------------------------------------------------------------------------------------------------------------------|---------------------------|------------|
| Crawford County, MO445San Diego County, CA443Cape Girardeau County, MO437Haris County, TX403Clark County, NV367Marion County, IL341Greene County, IL340Top Following CountesMigrationsCook County, IL1,108Maricopa County, AZ954Sone County, IL413Boone County, IL623Sangamon County, IL615Jackson County, MO623Jaris County, TX564Dalas County, KS515Tarrant County, TX502Los Angeles County, CA500Crawford County, MO623Los Angeles County, CA500Crawford County, MO623Los Angeles County, CA500Crawford County, MO623Los Angeles County, CA500Crawford County, MO627Gear County, TX628Guarty, TX629County, TX500Crawford County, MO627Gear County, TX628County, TX629County, TX629County, TX620County, TX620County, TX620County, TX620County, TX621County, TX625County, TX625County, TX625County, TX626County, TX626County, TX626County, TX626County, TX626 <td>Maricopa County, AZ</td> <td>554</td>                         | Maricopa County, AZ       | 554        |
| San Diego County, CA443Cape Girardeau County, MO437Harris County, TX403Clark County, NV367Marion County, IL341Greene County, IL340Top Following CountesMigrationsCook County, IL1,108Maricopa County, AZ954St. Francois County, MO623Sangamon County, IL615Jackson County, MO507Harris County, TX564Dallas County, TX564Johnson County, KS515Tarrant County, CA500County, CA500County, MO500St. Francois County, MO501Harris County, TX564Dallas County, TX564Johnson County, KS515Tarrant County, CA500Crawford County, MO477Bexar County, TX425Los Angeles County, CA500Crawford County, NV475                                                                                                                                                                                                                                                                                                                                 | Jackson County, MO        | 524        |
| Cape Girardeau County, MO437Harris County, TX403Clark County, NV367Marion County, IL341Greene County, IL340Top Following CountiesMigrationsCook County, IL1,108Maricopa County, AZ954St. Francois County, MO423Boone County, NO423Jackson County, IL615Jackson County, MO506Dallas County, TX566Dallas County, TX566Coanty, CA501Tarrant County, TX502Coanty, MO477Bexar County, TX647Bexar County, TX425County, TX506County, MO507County, TX508County, TX568Dallas County, TX502County, TX502County, TX502County, TX503County, TX504County, TX504County, TX505County, TX505<                                                                                                                                    | Crawford County, MO       | 465        |
| Harris County, TX403Clark County, NV367Marion County, IL340Greene County, IL340Top Following CountiesMigrationsCook County, IL1,108Maricopa County, AZ954St. Francois County, MO623Boone County, IL615Jackson County, IL564Jarris County, MO564Jarris County, TX564Dallas County, TX564Ionson County, TX564County, TX564Jackson County, CA507Gravford County, CA500Caveford County, TX564Starant County, TX564County, TX564County, TX564Jarant County, TX564Caveford County, CA500Caveford County, TX564Caveford County, TX564Caveford County, TX564Caveford County, TA564Caveford Cou | San Diego County, CA      | 443        |
| Clark County, NV367Marion County, IL340Greene County, IL340Top Following CountiesMigrationsCook County, IL1.108Maricopa County, AZ954St. Francois County, MO423Boone County, IL615Jackson County, IL570Harris County, TX564Dallas County, TX564Johnson County, KS515Tarrant County, TX502Coavford County, MO427Board County, TX564Johnson County, TA564Johnson | Cape Girardeau County, MO | 437        |
| Marion County, IL341Greene County, IL340Top Following CountiesMigrationsCook County, IL1,108Maricopa County, AZ954St. Francois County, MO742Boone County, MO623Sangamon County, IL615Jackson County, TX564Dallas County, TX564Johnson County, TX502Coavford County, TA502Iarrant County, TX502Exar County, MO477Bexar County, TX425Iarrant County, TX504Coavford County, MO777Sexar County, TX425Iarrant County, TX504Iarrant | Harris County, TX         | 403        |
| Greene County, IL340Top Following CountiesMigrationsCook County, IL1,108Maricopa County, AZ954St. Francois County, MO742Boone County, MO613Jackson County, IL615Jackson County, TX566Dallas County, TX564Johnson County, KS515Tarrant County, TX502Los Angeles County, MO477Bexar County, TX425County, TX502County, TX502                                                                                                                                                           | Clark County, NV          | 367        |
| Top Following CountiesMigrationsCook County, IL1,108Maricopa County, AZ954St. Francois County, MO742Boone County, MO613Sangamon County, IL615Jackson County, MO570Harris County, TX564Dallas County, TX564Iohnson County, TX502Cos Angeles County, CA500Crawford County, MO477Bexar County, TX425County, TX500Crawford County, MO477Bexar County, TX425Corty, NV417                                                                                                                                                                                                                                                                                                                                                                                                                                                                                                                                                              | Marion County, IL         | 341        |
| Cook County, IL1,108Maricopa County, AZ954St. Francois County, MO742Boone County, MO623Sangamon County, IL615Jackson County, MO570Harris County, TX566Dallas County, TX564Johnson County, KS515Tarrant County, TX500Crawford County, MO477Bexar County, TX425Clark County, TX425                                                                                                                                                                                                                                                                                                                                                                                                                                                                                                                                                                                                                                                 | Greene County, IL         | 340        |
| Maricopa County, AZ954St. Francois County, MO742Boone County, MO623Sangamon County, IL615Jackson County, MO570Harris County, TX566Dallas County, TX564Johnson County, KS515Tarrant County, TX502Los Angeles County, CA500Crawford County, TX425Bexar County, TX425Clark County, NV417                                                                                                                                                                                                                                                                                                                                                                                                                                                                                                                                                                                                                                            | Top Following Counties    | Migrations |
| St. Francois County, MO742Boone County, MO623Sangamon County, IL615Jackson County, MO570Harris County, TX564Dallas County, TX564Johnson County, KS515Tarrant County, TX502Los Angeles County, CA500Crawford County, MO477Bexar County, TX425Clark County, NV417                                                                                                                                                                                                                                                                                                                                                                                                                                                                                                                                                                                                                                                                  | Cook County, IL           | 1,108      |
| Bone County, MO623Sangamon County, IL615Jackson County, MO570Harris County, TX566Dallas County, TX564Johnson County, KS515Tarrant County, TX502Los Angeles County, CA500Crawford County, MO477Bexar County, TX425Clark County, NV417                                                                                                                                                                                                                                                                                                                                                                                                                                                                                                                                                                                                                                                                                             | Maricopa County, AZ       | 954        |
| Sangamon County, IL615Jackson County, MO570Harris County, TX566Dallas County, TX564Johnson County, KS515Tarrant County, TX502Los Angeles County, CA500Crawford County, MO477Bexar County, TX425Clark County, NV417                                                                                                                                                                                                                                                                                                                                                                                                                                                                                                                                                                                                                                                                                                               | St. Francois County, MO   | 742        |
| Jackson County, MO570Harris County, TX566Dallas County, TX564Johnson County, KS515Tarrant County, TX502Los Angeles County, CA500Crawford County, MO477Bexar County, TX425Clark County, NV417                                                                                                                                                                                                                                                                                                                                                                                                                                                                                                                                                                                                                                                                                                                                     | Boone County, MO          | 623        |
| Harris County, TX566Dallas County, TX564Johnson County, KS515Tarrant County, TX502Los Angeles County, CA500Crawford County, MO477Bexar County, TX425Clark County, NV417                                                                                                                                                                                                                                                                                                                                                                                                                                                                                                                                                                                                                                                                                                                                                          | Sangamon County, IL       | 615        |
| Dallas County, TX564Johnson County, KS515Tarrant County, TX502Los Angeles County, CA500Crawford County, MO477Bexar County, TX425Clark County, NV417                                                                                                                                                                                                                                                                                                                                                                                                                                                                                                                                                                                                                                                                                                                                                                              | Jackson County, MO        | 570        |
| Johnson County, KS515Tarrant County, TX502Los Angeles County, CA500Crawford County, MO477Bexar County, TX425Clark County, NV417                                                                                                                                                                                                                                                                                                                                                                                                                                                                                                                                                                                                                                                                                                                                                                                                  | Harris County, TX         | 566        |
| Tarrant County, TX502Los Angeles County, CA500Crawford County, MO477Bexar County, TX425Clark County, NV417                                                                                                                                                                                                                                                                                                                                                                                                                                                                                                                                                                                                                                                                                                                                                                                                                       | Dallas County, TX         | 564        |
| Los Angeles County, CA500Crawford County, MO477Bexar County, TX425Clark County, NV417                                                                                                                                                                                                                                                                                                                                                                                                                                                                                                                                                                                                                                                                                                                                                                                                                                            | Johnson County, KS        | 515        |
| Crawford County, MO477Bexar County, TX425Clark County, NV417                                                                                                                                                                                                                                                                                                                                                                                                                                                                                                                                                                                                                                                                                                                                                                                                                                                                     | Tarrant County, TX        | 502        |
| Bexar County, TX425Clark County, NV417                                                                                                                                                                                                                                                                                                                                                                                                                                                                                                                                                                                                                                                                                                                                                                                                                                                                                           | Los Angeles County, CA    | 500        |
| Clark County, NV 417                                                                                                                                                                                                                                                                                                                                                                                                                                                                                                                                                                                                                                                                                                                                                                                                                                                                                                             | Crawford County, MO       | 477        |
|                                                                                                                                                                                                                                                                                                                                                                                                                                                                                                                                                                                                                                                                                                                                                                                                                                                                                                                                  | Bexar County, TX          | 425        |
| Collin County, TX 413                                                                                                                                                                                                                                                                                                                                                                                                                                                                                                                                                                                                                                                                                                                                                                                                                                                                                                            | Clark County, NV          | 417        |
|                                                                                                                                                                                                                                                                                                                                                                                                                                                                                                                                                                                                                                                                                                                                                                                                                                                                                                                                  | Collin County, TX         | 413        |