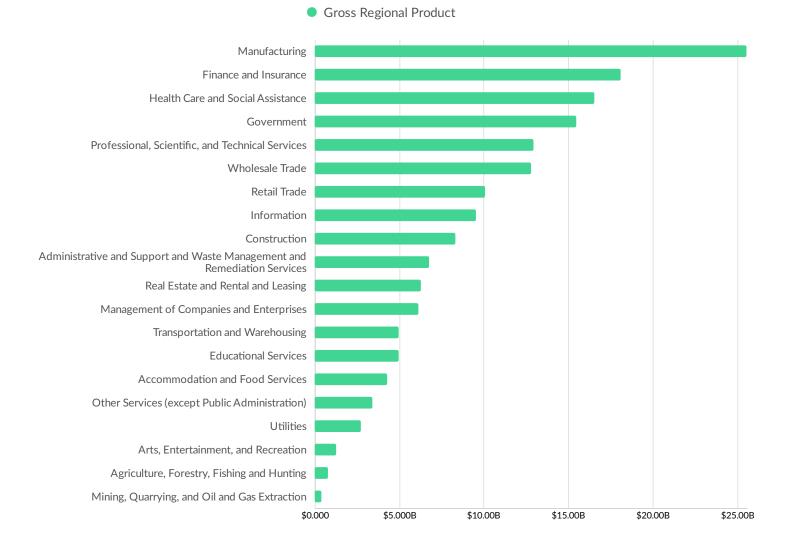

|                            |
| Information<br>Administrative and Support and Waste Management and |                            |
| Remediation Services                                               |                            |
| Professional, Scientific, and Technical Services                   |                            |
| Government                                                         |                            |
| Agriculture, Forestry, Fishing and Hunting                         |                            |
| Mining, Quarrying, and Oil and Gas Extraction                      |                            |
| 0.                                                                 | .00 1.00                   |



# **Top Industry GRP**





### **Top Industry Earnings**





# **Business Characteristics**

## 121,805 Companies Employ Your Workers

Online profiles for your workers mention 121,805 companies as employers, with the top 10 appearing below. In the last 12 months, 17,409 companies in St. Louis, MO-IL posted job postings, with the top 10 appearing below.

| Top Companies                    | Profiles | Top Companies Posting            | Unique Postings |
|----------------------------------|----------|----------------------------------|-----------------|
| Washington University in St. Lou | 13,809   | Boeing                           | 11,750          |
| Boeing                           | 12,010   | BJC HealthCare                   | 10,130          |
| Mercy                            | 6,501    | Ssm Health