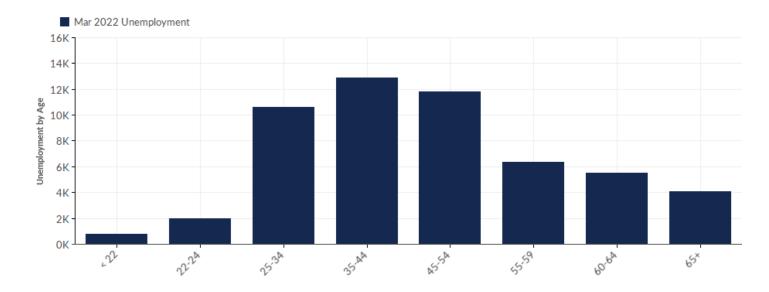

# Unemployment by Age

| Age   | Unemployment<br>(Mar 2022) | % of<br>Unemployed |
|-------|----------------------------|--------------------|
| < 22  | 807                        | 1.49%              |
| 22-24 | 1,956                      | 3.62%              |
| 25-34 | 10,635                     | 19.68%             |
| 35-44 | 12,878                     | 23.83%             |
| 45-54 | 11,809                     | 21.86%             |
| 55-59 | 6,327                      | 11.71%             |
| 60-64 | 5,532                      | 10.24%             |
| 65+   | 4,087                      | 7.56%              |
|       | Total 54,031               | 100.00%            |