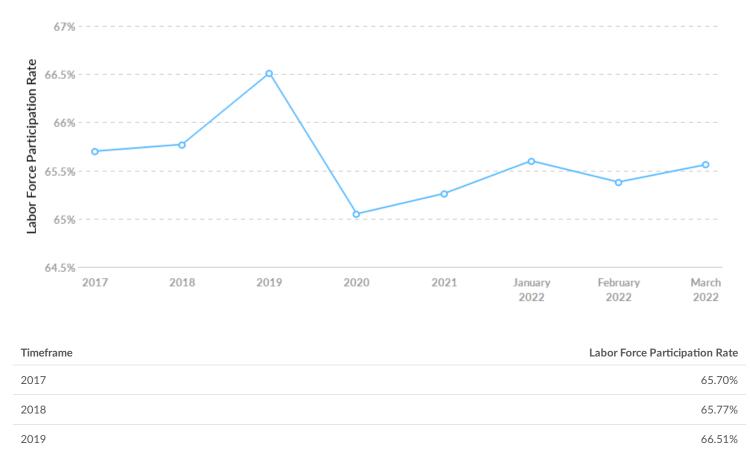

### Takeaways

- As of 2021 the region's population increased by 0.1% since 2016, growing by 4,114. Population is expected to decrease by 0.1% between 2021 and 2026, losing 1,530.
- From 2016 to 2021, jobs declined by 1.3% in St. Louis, MO-IL from 1,465,750 to 1,447,161. This change fell short of the national growth rate of 0.7% by 2.0%. As the number of jobs declined, the labor force participation rate decreased from 65.8% to 65.4% between 2016 and 2021.
- Concerning educational attainment, **20.9% of St. Louis, MO-IL residents possess a Bachelor's Degree** (0.6% above the national average), and **9.3% hold an Associate's Degree** (0.6% above the national average).
- The top three industries in 2021 are Restaurants and Other Eating Places, General Medical and Surgical Hospitals, and Education and Hospitals (Local Government).

### Labor Force Participation Rate Trends

2020

2021

January 2022

February 2022

March 2022

65.05%

65.26%

65.60%

65.38%

65.56%