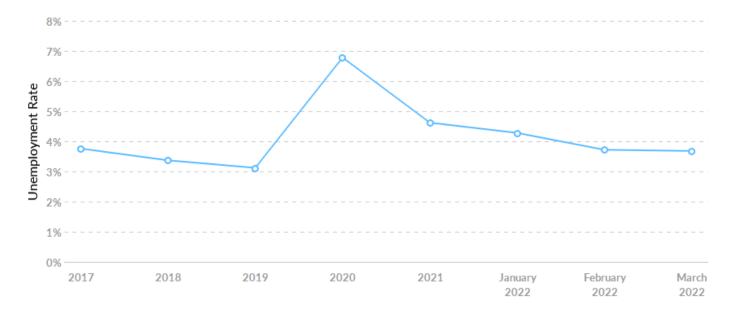

# **Unemployment Rate Trends**

St. Louis, MO-IL had a March 2022 unemployment rate of 3.68%, decreasing from 3.76% 5 years before.

| Timeframe     | Unemployment Rate |
|---------------|-------------------|
| 2017          | 3.76%             |
| 2018          | 3.37%             |
| 2019          | 3.12%             |
| 2020          | 6.78%             |
| 2021          | 4.62%             |
| January 2022  | 4.28%             |
| February 2022 | 3.72%             |
| March 2022    | 3.68%             |
|               |                   |