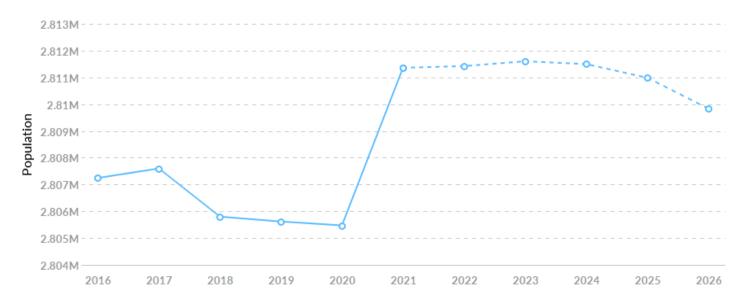

# 2,811,359

Population (2021)

Population grew by 4,114 over the last 5 years but is projected to decrease by 1,530 over the next 5 years. 1,447,161

**Total Regional Employment** 

Jobs **decreased by 18,589** over the last 5 years but are projected to **grow by 12,429** over the next 5 years.

## **Population Trends**

As of 2021 the region's population **increased by 0.1%** since 2016, growing by 4,114. Population is expected to **decrease by 0.1%** between 2021 and 2026, losing 1,530.

| Timeframe | Population |
|-----------|------------|
| 2016      | 2,807,245  |
| 2017      | 2,807,599  |
| 2018      | 2,805,800  |
| 2019      | 2,805,617  |
| 2020      | 2,805,473  |
| 2021      | 2,811,359  |
| 2022      | 2,811,423  |
| 2023      | 2,811,602  |
| 2024      | 2,811,496  |
| 2025      | 2,810,983  |
| 2026      | 2,809,829  |