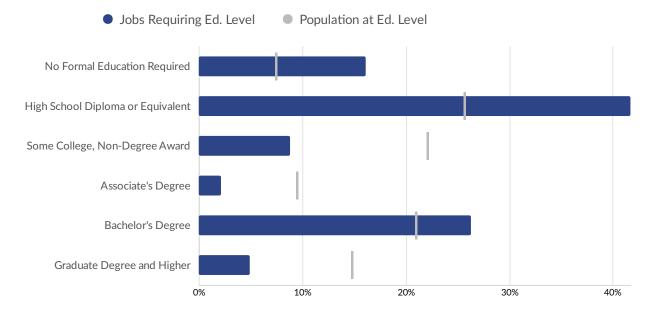

### **Educational Attainment**

Concerning educational attainment, 20.9% of St. Louis, MO-IL residents possess a Bachelor's Degree (0.6% above the national average), and 9.3% hold an Associate's Degree (0.6% above the national average).

|  |                            | % of Population | Population |
|--|----------------------------|-----------------|------------|
|  | Less Than 9th Grade        | 1.9%            | 36,954     |
|  | • 9th Grade to 12th Grade  | 5.5%            | 108,884    |
|  | High School Diploma        | 25.6%           | 505,088    |
|  | Some College               | 22.0%           | 434,533    |
|  | Associate's Degree         | 9.3%            | 184,366    |
|  | Bachelor's Degree          | 20.9%           | 412,270    |
|  | Graduate Degree and Higher | 14.7%           | 290,762    |