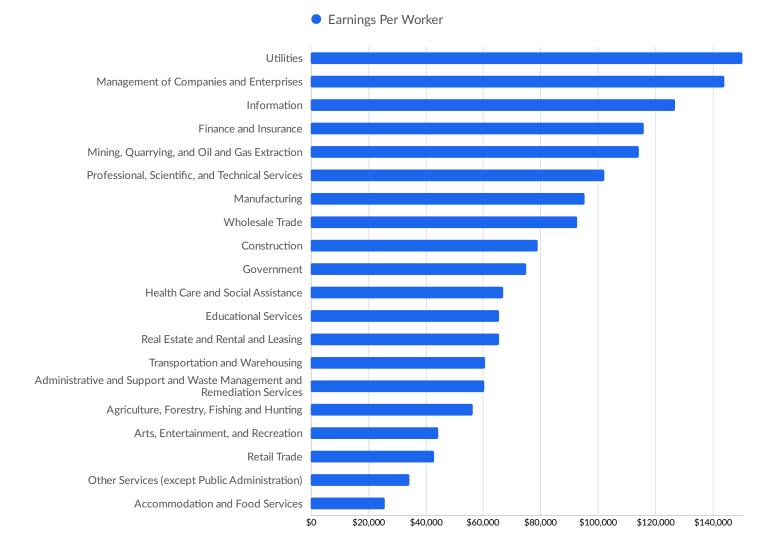

|                            |
| Information<br>Administrative and Support and Waste Management and |                            |
| Remediation Services                                               |                            |
| Professional, Scientific, and Technical Services                   |                            |
| Government                                                         |                            |
| Agriculture, Forestry, Fishing and Hunting                         |                            |
| Mining, Quarrying, and Oil and Gas Extraction                      |                            |
| 0.                                                                 | .00 1.00                   |



# **Top Industry GRP**





### **Top Industry Earnings**





# **Business Characteristics**

## 121,805 Companies Employ Your Workers

Online profiles for your workers mention 121,805 companies as employers, with the top 10 appearing below. In the last 12 months, 17,409 companies in St. Louis, MO-IL posted job postings, with the top 10 appearing below.

| Top Companies                    | Profiles | Top Companies Posting            | Unique Postings |
|----------------------------------|----------|----------------------------------|-----------------|
| Washington University in St. Lou | 13,809   | Boeing                           | 11,750          |
| Boeing                           | 12,010   | BJC HealthCare                   | 10,130          |
| Mercy                            | 6,501    | Ssm Health                       | 8,185