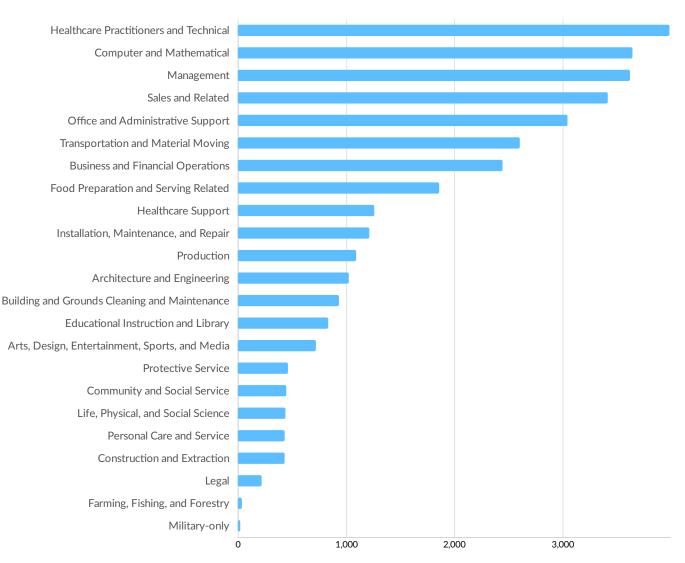

| 2.9%       | 2,889          |
|  | 100 to 249 employees                   | 1.3%       | 1,293          |
|  | 250 to 499 employees                   | 0.3%       | 342            |
|  | • 500+ employees                       | 0.2%       | 170            |

\*Business Data by DatabaseUSA.com is third-party data provided by Emsi to its customers as a convenience, and Emsi does not endorse or warrant its accuracy or consistency with other published Emsi data. In most cases, the Business Count will not match total companies with profiles on the summary tab.



# Workforce Characteristics

# Largest Occupations





## **Top Growing Occupations**



### **Top Occupation Location Quotient**

Occupation Location Quotient



### **Top Occupation Earnings**





### **Top Posted Occupations**



Unique Average Monthly Postings



## Underemployment





# **Educational Pipeline**

In 2020, there were 38,963 graduates in St. Louis, MO-IL. This pipeline has shrunk by 10% over the last 5 years. The highest share of these graduates come from Liberal Arts and Sciences/Liberal Studies, "Business Administration and Management, General", and Registered Nursing/Registered Nurse.

| School                                    | Total Graduates (2020) | Graduate Trend (2016 -<br>2020) |
|-------------------------------------------|------------------------|---------------------------------|
| Washington University in St Louis         | 5,684                  |                                 |
| Webster University                        | 3,792                  |