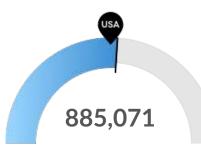

# **Population Characteristics**

Millennials

St. Louis, MO-IL has 570,954 millennials (ages 25-39). The national average for an area this size is 578,134.

**Retiring Soon** 

Retirement risk is about average in St. Louis, MO-IL. The national average for an area this size is 834,982 people 55 or older, while there are 885,071 here.