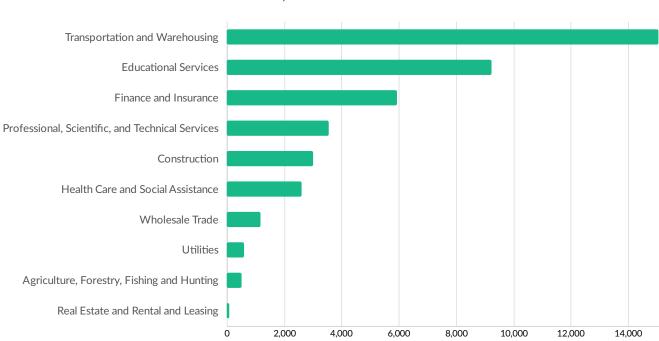

| Collin County, TX         | 413        |



# Industry Characteristics

# Largest Industries





### **Top Growing Industries**



Industry Jobs Growth



# **Top Industry Location Quotient**

| •                                                                  | Industry Location Quotient |
|--------------------------------------------------------------------|----------------------------|
| Management of Companies and Enterprises                            |                            |
| Educational Services                                               |                            |
| Finance and Insurance                                              |                            |
| Health Care and Social Assistance                                  |                            |
| Utilities                                                          |                            |
| Wholesale Trade