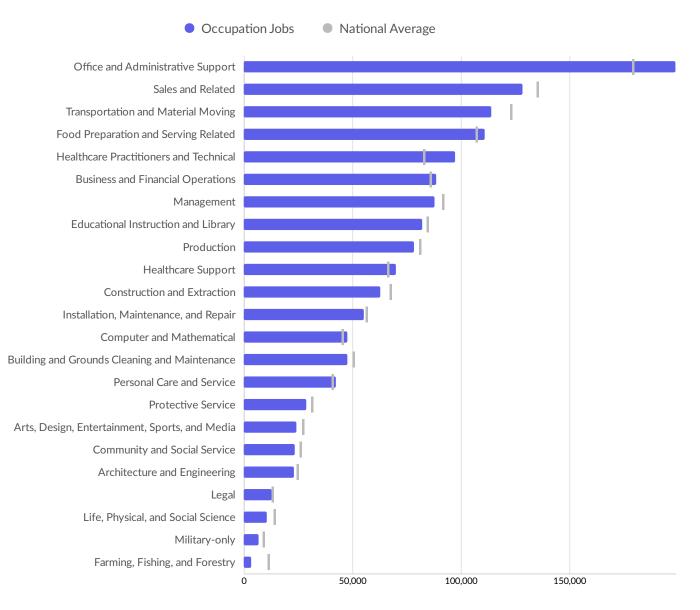

employees                   | 22.0%      | 22,116         |
|  | <ul> <li>20 to 49 employees</li> </ul> | 12.5%      | 12,557         |
|  | • 50 to 99 employees                   | 2.9%       | 2,889          |
|  | 100 to 249 employees                   | 1.3%       | 1,293          |
|  | 250 to 499 employees                   | 0.3%       | 342            |
|  | • 500+ employees                       | 0.2%       | 170            |

\*Business Data by DatabaseUSA.com is third-party data provided by Emsi to its customers as a convenience, and Emsi does not endorse or warrant its accuracy or consistency with other published Emsi data. In most cases, the Business Count will not match total companies with profiles on the summary tab.



# Workforce Characteristics

# Largest Occupations





## **Top Growing Occupations**



### **Top Occupation Location Quotient**

Occupation Location Quotient



### **Top Occupation Earnings**





### **Top Posted Occupations**



Unique Average Monthly Postings



## Underemployment





# **Educational Pipeline**

In 2020, there were 38,963 graduates in St. Louis, MO-IL. This pipeline has shrunk by 10% over the last 5 years. The highest share of these graduates come from Liberal Arts and Sciences/Liberal Studies, "Business Administration and Management, General", and Registered Nursing/Registered Nurse.

| School                                    | Total Graduates (2020) | Graduate Trend (2016 -<br>2020) |
|-------------------------------------------|------------------------|---------------------------------|
| Washington University