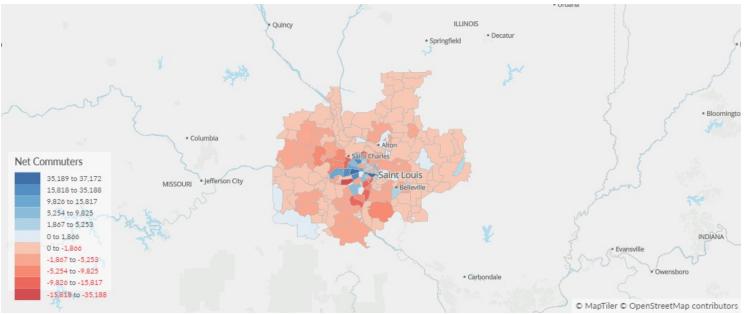

# Inbound and Outbound Migration

The table below analyzes past and current residents of St. Louis, MO-IL. The left column shows residents of other counties migrating to St. Louis, MO-IL. The right column shows residents migrating from St. Louis, MO-IL to other counties.

As of 2019, 1,129 people have migrated from Cook County, IL to St. Louis, MO-IL. In the same year, 1,108 people left St. Louis, MO-IL migrating to Cook County, IL. The total Net Migration for St. Louis, MO-IL in 2019 was -3,152.