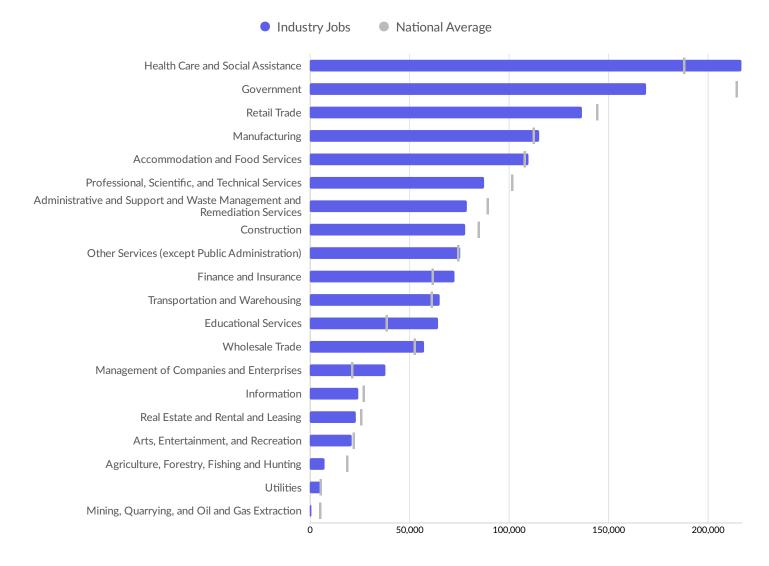

| Collin County, TX         | 413        |



# Industry Characteristics

# Largest Industries





### **Top Growing Industries**



Industry Jobs Growth



# **Top Industry Location Quotient**

| •                                                                  | Industry Location Quotient |
|--------------------------------------------------------------------|----------------------------|
| Management of Companies and Enterprises                            |                            |
| Educational Services                                               |                            |
| Finance and Insurance                                              |                            |
| Health Care and Social Assistance                                  |                            |
| Utilities                                                          |                            |